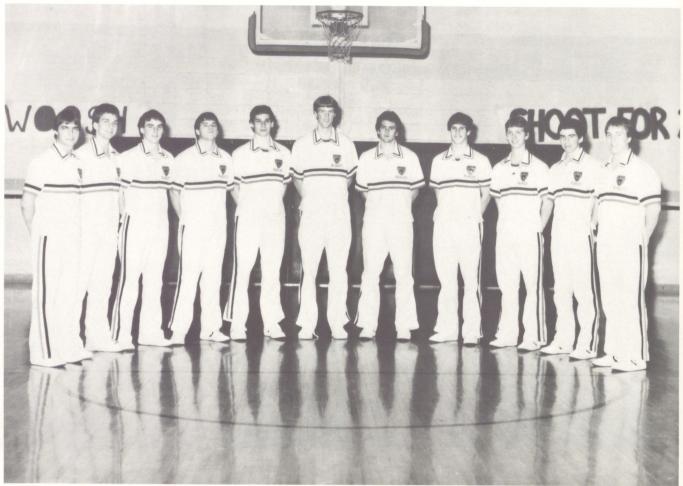

#### BOYS' VARSITY BASKETBALL

Left to Right: Shonn Walker, Danny Ashley, Chris Smith, Mark Dryer, Steve Smith, John Kress, Brandy Ray, Jay Page, Jeff Mayo, Jay Brindley, and Jeff King.

Coach John Tekulve