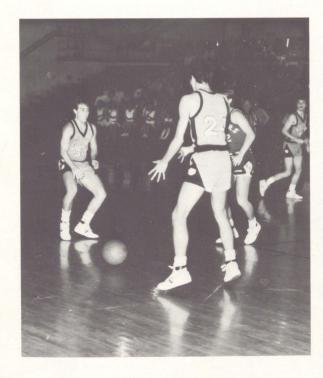

#### BOYS' VARSITY BASKETBALL

Left to Right: Shonn Walker, Danny Ashley, Chris Smith, Mark Dryer, Steve Smith, John Kress, Brandy Ray, Jay Page, Jeff Mayo, Jay Brindley, and Jeff King.

Coach John Tekulve