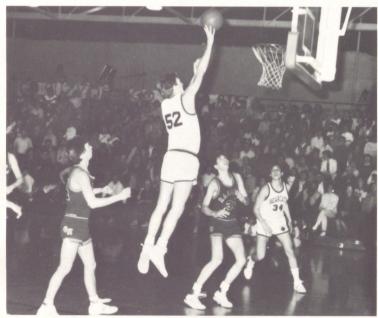

#### BOYS' VARSITY BASKETBALL

Left to Right: Shonn Walker, Danny Ashley, Chris Smith, Mark Dryer, Steve Smith, John Kress, Brandy Ray, Jay Page, Jeff Mayo, Jay Brindley, and Jeff King.

Coach John Tekulve