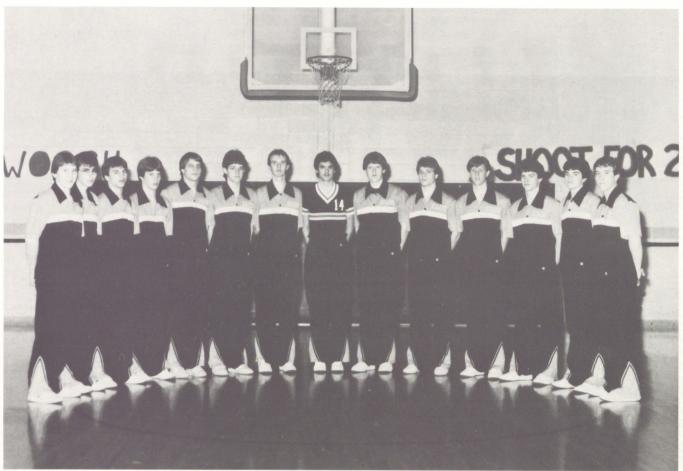

### GIRLS' VARSITY BASKETBALL

Front Row, Left to Right — Kerry Johnston, Jill Gudger, Heather Stiefelmeyer, and Stacie James. Back Row — Laura Noles, Jennifer Hughes, Suzy Page, Jelia Day, Ginger Holt, Beth Calvert, Kristi Ward, Dena Parker, and Lisa Kennemer.