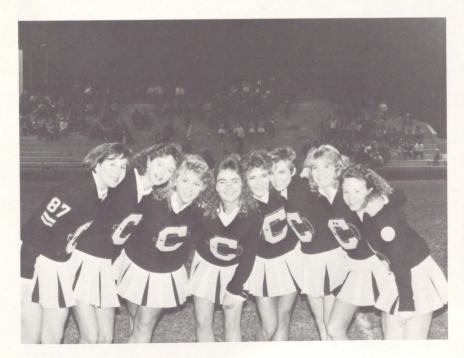

#### **1986 FOOTBALL CHEERLEADERS**

L-R : Stephanie Lanier, Natalie Dye, Susan Suggs, Allison Harbison (Co-Head), Kara Linton, Kaka Jones (Head), Lona Little, and Shannon Nesmith.

L-R : Sharyn Wallace (Head), Marcie Hembree, Sarah Alexander, Amy Sears (Head), Yvonne Stancil, and Ashley Harbison.