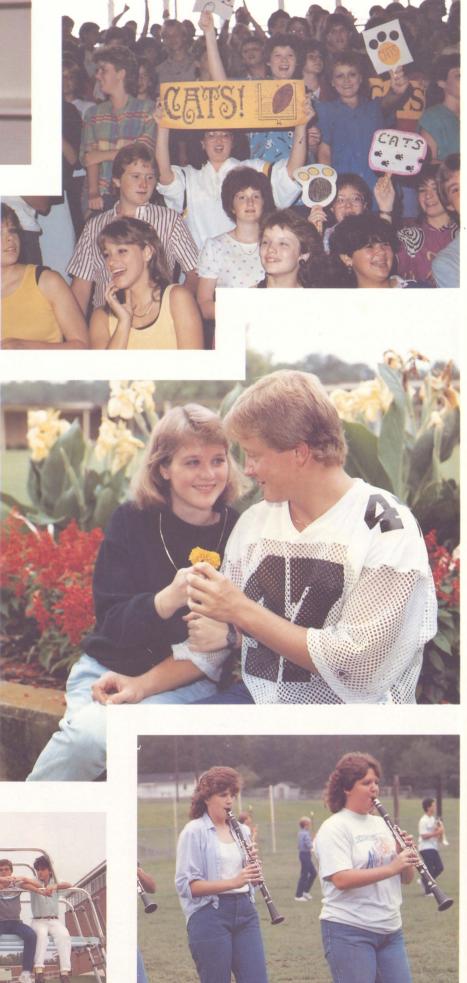

### CHS

We have a very pretty young lady in our midst at Cullman High School. She is in tenth grade this year and is talented in the areas of dance, singing, and modeling. In case you do not recognize this description, it is referring to Miss Shannon Nesmith. This year, she has taken several trips to California to appear on "Star Search '87" where she advanced to the semi-finals. In addition to her many other talents, she composes and records some of her own songs. She began her career performing on "The Country Boy Eddie Show." She is a rising star and there is no doubt her name will be known throughout the music scene. Although she is a very busy young lady, she still finds time to study and be involved in other school activities. She won the 1986 Miss Southerner Pageant, and she is also a Cullman High School cheerleader.

### Mini Mag

For the first time in several years, CHS has an active drama department once again. Speech and drama was made available only to upperclassmen this year. However, a drama club was also formed, being open to all ages. Members of the new drama club were the cast for the comedy, *Greater Tuna*, which was performed on February 27 at the Cullman High School auditorium. The general reaction to this newly revived department has been one of enthusiasm and eagerness. Pictured above are: L-R: Stephanie Stephens, who was cast as Pearl; Patrick Knight, who was cast as Stanley; and Kelli Miller, who was cast as Bertha.