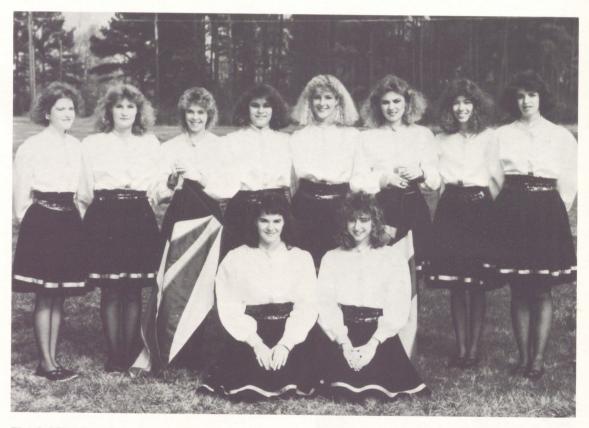

FLAG CORPS — Back Row — Joanne Richards, Melissa Robertson, Karen Schnitticker, Angela Burch, Kristi Luhmann, Beth Hunt, Kristi Mangum, Mary-Beth Christopher. Front — Michelle Huffman — Co-Head, Nena Johnson — Head.