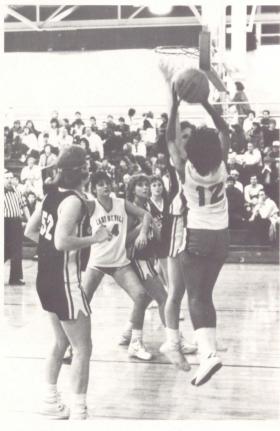

#### BOYS' VARSITY BASKETBALL

Left to Right: Shonn Walker, Danny Ashley, Chris Smith, Mark Dryer, Steve Smith, John Kress, Brandy Ray, Jay Page, Jeff Mayo, Jay Brindley, and Jeff King.

Coach John Tekulve