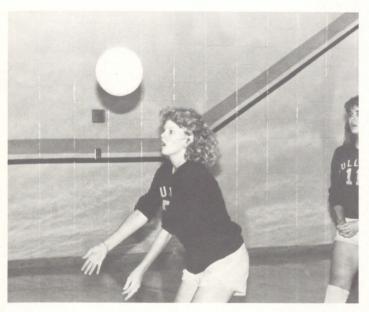

# **1986 VOLLEYBALL**

Bottom, L-R — Heather Stiefelmeyer, Anessa Harbison, Kerry Johnston. and Stacie James. Back, L-R — Wendy Calvert, Kelly Miller, Juanita Taylor, Beth Calvert, S. F. Griffith, and Dena Parker.