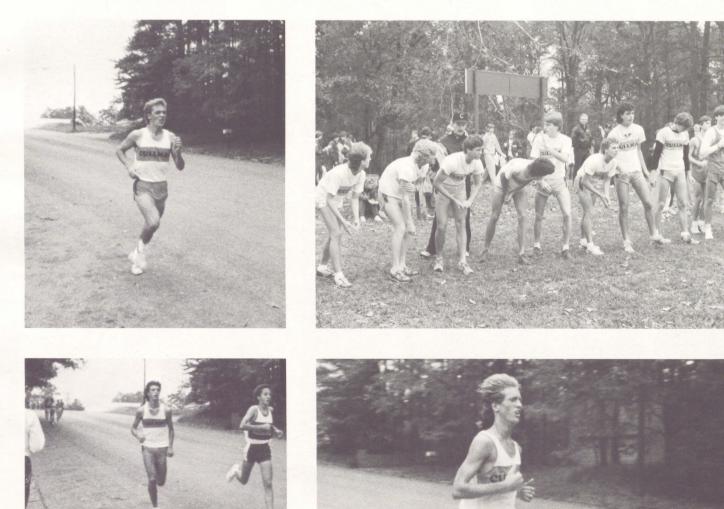

#### 1986 CROSS COUNTRY

Front Row — Paul Free, Tommy Hacker, Brett Lamont. Back Row — Mike Ragsdale, Jack Garrison, Patrick Harris, Martin McDowell, and Sean Michael.

## CLASS 5A STATE CHAMPS

L-R : Joann Richards, Kellie Patterson, Robyn Kilpatrick, Dorenda Priess, Beth Manning, Brandy Murphy, Lisa Kennemer, and Kelli Thompson.

Boys and Girls Cross Country team is coached by Eddie Lawrence.