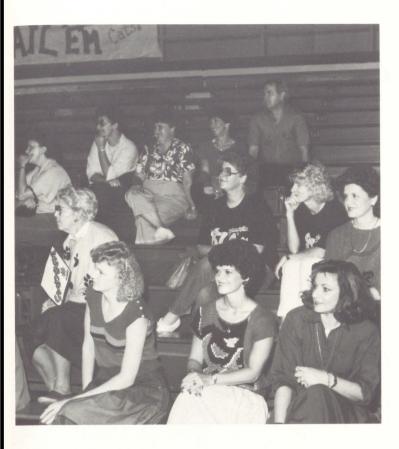

### CHS

We have a very pretty young lady in our midst at Cullman High School. She is in tenth grade this year and is talented in the areas of dance, singing, and modeling. In case you do not recognize this description, it is referring to Miss Shannon Nesmith. This year, she has taken several trips to California to appear on "Star Search '87" where she advanced to the semi-finals. In addition to her many other talents, she composes and records some of her own songs. She began her career performing on "The Country Boy Eddie Show." She is a rising star and there is no doubt her name will be known throughout the music scene. Although she is a very busy young lady, she still finds time to study and be involved in other school activities. She won the 1986 Miss Southerner Pageant, and she is also a Cullman High School cheerleader.