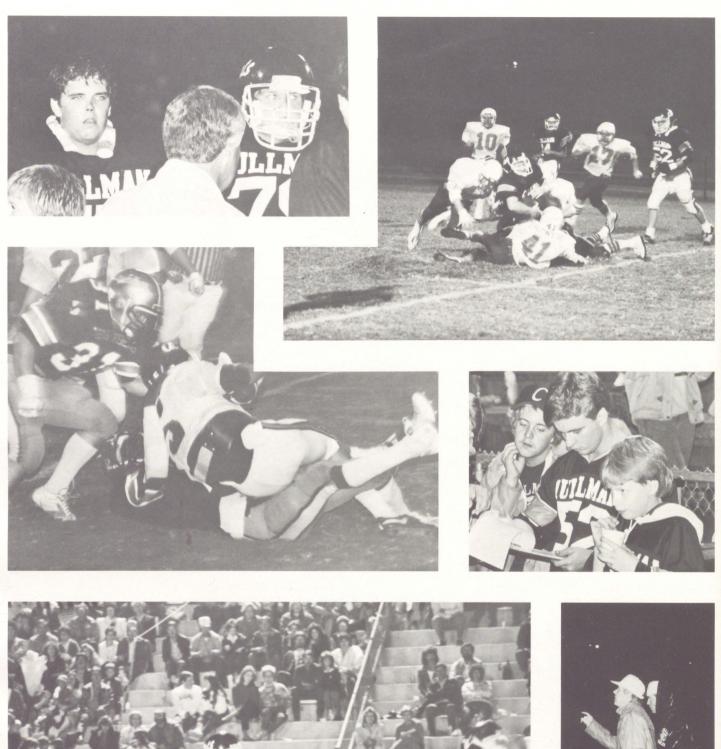

### **1986 BEARCAT FOOTBALL TEAM**

#### Cullman vs. Muscle Shoals 12-0

The key to the Muscle Shoals game was the accurate and awesome defense of the Bearcats which caused seven turnovers, six of which were interceptions, three were bagged by Walker, one picked off with a brilliant return down the sidelines, cutting across the field and avoiding tackles as he raced on in for the score. Keith Drake lit up the scoreboard with the other score as he crashed in for paydirt behind the superb blocking of right guard Lance Reese, and right tackle Ronnie Mayhair.

Matt Patrick led the Cullman rushers with 75 yards on 20 attempts. Following Patrick was Keith Drake with 62 yards on 5 carries, Hydrick with 45 on 13 totes and Page with 33 on 13 snaps. Danny Ashley led the Bearcat receivers with 21 yards in one catch and Mark Dryer had 2 receptions for 17 yards.

The Cullman Bearcats posted their second shutout of the season defeating the area 14 Muscle Shoals Trojans 12-0, advancing the 'Cats to the second round of the 5A state playoffs.