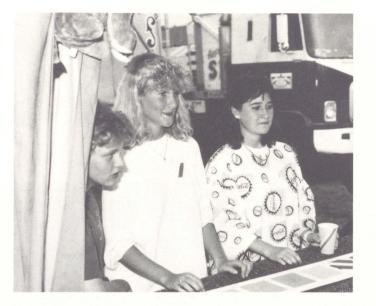

### Mini Mag

For the first time in several years, CHS has an active drama department once again. Speech and drama was made available only to upperclassmen this year. However, a drama club was also formed, being open to all ages. Members of the new drama club were the cast for the comedy, *Greater Tuna*, which was performed on February 27 at the Cullman High School auditorium. The general reaction to this newly revived department has been one of enthusiasm and eagerness. Pictured above are: L-R: Stephanie Stephens, who was cast as Pearl; Patrick Knight, who was cast as Stanley; and Kelli Miller, who was cast as Bertha.