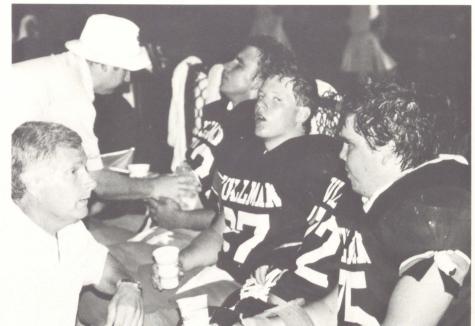

#### FOOTBALL AWARDS

Front Row, L-R: Vince Cornett — Young Player Award; Patrick Knight — Scholastic and Permanent Captain; Keith Drake — Best Defensive Lineman; Matt Scott — 100' Award. Back Row: Shannon Christian — Best Defensive Back; Ronnie Mayhair — Best Offensive Lineman; Ed Hughes — Most Improved; Jeff Hydrick — Best Defensive Linebacker and Permanent Captain. Not Pictured: David Jones — Bill Shelton Award; Lance Reese — Best Offensive Lineman; Shonn Walker — Best Receiver; Jay Page — Most Valuable Player and Permanent Captain; Matt Patrick — Best Offensive Back.

#### FOOTBALL TEAM SPONSORS

Each year the seniors choose three girls who have supported them throughout the year.

Missy Ferguson — Sponsor

Vanessa Calvert, Melissa Flanagan Co-Sponsor