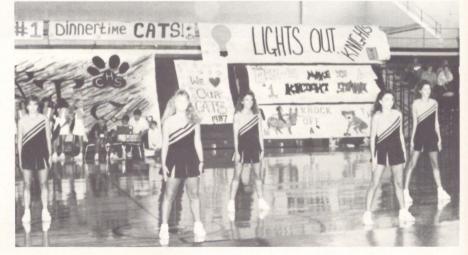

#### **1986 FOOTBALL CHEERLEADERS**

L-R : Stephanie Lanier, Natalie Dye, Susan Suggs, Allison Harbison (Co-Head), Kara Linton, Kaka Jones (Head), Lona Little, and Shannon Nesmith.

L-R : Sharyn Wallace (Head), Marcie Hembree, Sarah Alexander, Amy Sears (Head), Yvonne Stancil, and Ashley Harbison.