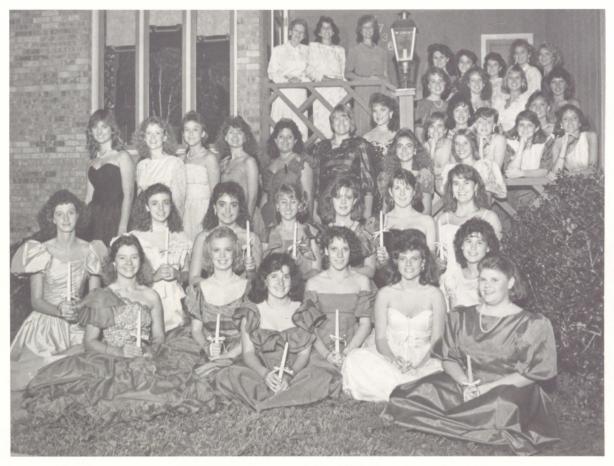

## Twenty-Seventh Annual Miss Southerner Pageant Contestants

| Kristi Crutchfield | Brownell-North Alabama District        |
|--------------------|----------------------------------------|
| Dena Locke         | The Computer Publisher Inc.            |
| Melissa Suggs      | Mr. and Mrs. Charles Suggs             |
| Sherri Thomas      | Helen's Florist                        |
| Sharyn Wallace     | Ancil and Betty Wallace                |
| Rebecca Brown      | Brown and Frey Real Estate             |
| Debbie Myers       | Hilight Staff                          |
| Tracy Young        |                                        |
| Cynthia Hood       | Opulence                               |
| Tammy Arrington    | Russell and Judy Arrington             |
| Kelly Payton       | Cullman FHA                            |
| Dena Osborn        | Joe and Vicki Osborn                   |
| Tanya Holcombe     |                                        |
| Teresa Arrington   | Kenny and Pat Arrington                |
| Stacey Johnston    | Mr. and Mrs. Ron Johnston              |
| Marcie Woeks       |                                        |
| Sonya Smith        | Burl Smith Body Shop                   |
| Beth Smith         |                                        |
| Laura Mackentepe   |                                        |
| Susan Noaker       | Dan, Vicky, Nathan and Adam Ziegenbein |
| Bama Hunter        |                                        |
| Stephanie Stephens |                                        |
| Kristi Luhmann     |                                        |
| Shawn Shoemaker    | · · · · · · · · · · · · · · · · · · ·  |
| Laura Hammett      | George and Judy Hammett                |
| Leanne Reaves      | - · ·                                  |
| Amy Renae Slayton  |                                        |
| Kelli Freeman      |                                        |
| Jonny Westberry    |                                        |
| Connie Lanningham  |                                        |
| KaKa Jones         |                                        |
| Melinda Mauldin    |                                        |
| Ashley Harbison    | Dr. and Mrs. Bruce Harbison            |
| Michele Cancienne  |                                        |
| Stacey Rodgers     |                                        |
| Julie Hayes        |                                        |
| Jennifer Mann      |                                        |
| Rebecca Monk       |                                        |
| Miranda Echols     |                                        |
| Ann Cook           |                                        |
| Beth Dyer          |                                        |
| Jennifer Skinner   |                                        |
| Lona Little        |                                        |
| Nikki Smith        | -                                      |
| Beth Madison       |                                        |
| Yvonne Stancil     |                                        |

## **Top Ten Contestants**

Kristi Luhmann, Cynthia Hood, Dena Osborn, Rebecca Brown, Sharyn Wallace, Julie Hayes, Ann Cook, Lona Little, Kelly Payton, Jennifer Skinner.

## **Top Five Contestants**

Lona Little, Kristi Luhmann, Ann Cook, Kelly Payton, Dena Osborn.