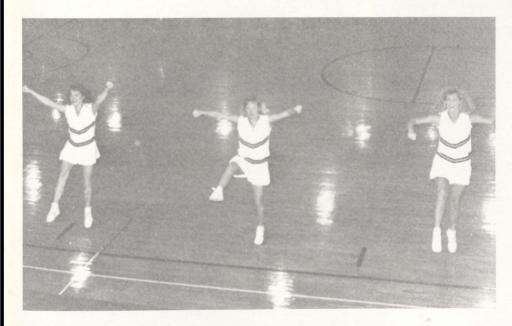

#### **1986 FOOTBALL CHEERLEADERS**

L-R : Stephanie Lanier, Natalie Dye, Susan Suggs, Allison Harbison (Co-Head), Kara Linton, Kaka Jones (Head), Lona Little, and Shannon Nesmith.

L-R : Sharyn Wallace (Head), Marcie Hembree, Sarah Alexander, Amy Sears (Head), Yvonne Stancil, and Ashley Harbison.