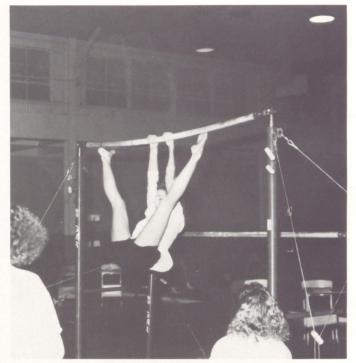

### **1987 GYMNASTICS TEAM**

Front Row, Left to Right — Shannon Carter, Donna Green, Kara Linton, Beth Cowman, and Susan Nielsen. Back Row — Tasha Eddleman, KaKa Jones, Jenny Westberry, and Amy Sears. The team is coached by Donna Sisulak.