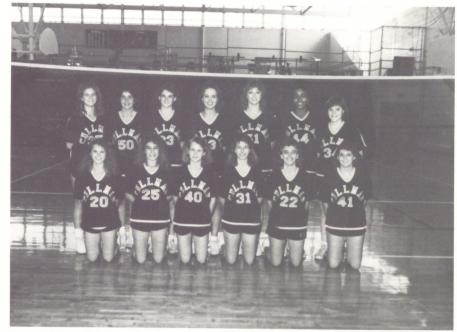

# **1986 VOLLEYBALL**

Bottom, L-R — Heather Stiefelmeyer, Anessa Harbison, Kerry Johnston. and Stacie James. Back, L-R — Wendy Calvert, Kelly Miller, Juanita Taylor, Beth Calvert, S. F. Griffith, and Dena Parker.