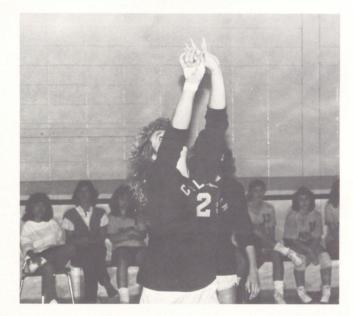

# **1986 VOLLEYBALL**

Bottom, L-R — Heather Stiefelmeyer, Anessa Harbison, Kerry Johnston. and Stacie James. Back, L-R — Wendy Calvert, Kelly Miller, Juanita Taylor, Beth Calvert, S. F. Griffith, and Dena Parker.