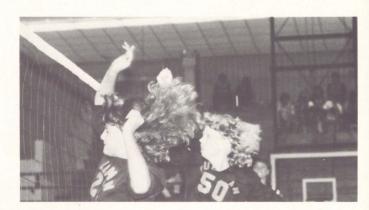

# **1986 VOLLEYBALL**

Bottom, L-R — Heather Stiefelmeyer, Anessa Harbison, Kerry Johnston. and Stacie James. Back, L-R — Wendy Calvert, Kelly Miller, Juanita Taylor, Beth Calvert, S. F. Griffith, and Dena Parker.