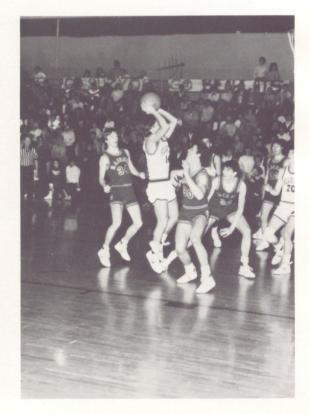

#### BOYS' VARSITY BASKETBALL

Left to Right: Shonn Walker, Danny Ashley, Chris Smith, Mark Dryer, Steve Smith, John Kress, Brandy Ray, Jay Page, Jeff Mayo, Jay Brindley, and Jeff King.

Coach John Tekulve