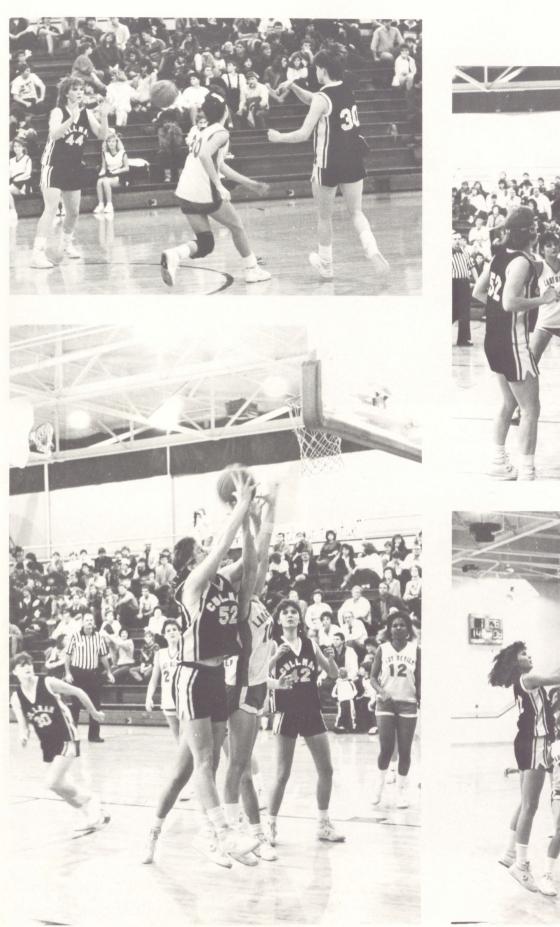

### GIRLS' VARSITY BASKETBALL

Front Row, Left to Right — Kerry Johnston, Jill Gudger, Heather Stiefelmeyer, and Stacie James. Back Row — Laura Noles, Jennifer Hughes, Suzy Page, Jelia Day, Ginger Holt, Beth Calvert, Kristi Ward, Dena Parker, and Lisa Kennemer.