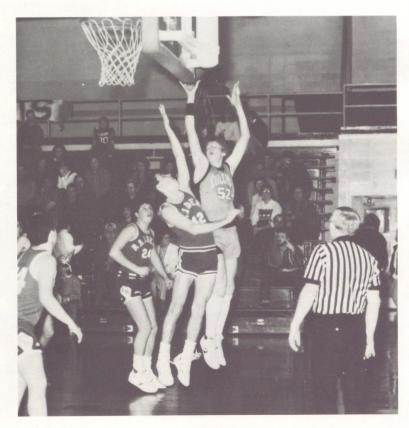

#### BOYS' VARSITY BASKETBALL

Left to Right: Shonn Walker, Danny Ashley, Chris Smith, Mark Dryer, Steve Smith, John Kress, Brandy Ray, Jay Page, Jeff Mayo, Jay Brindley, and Jeff King.

Coach John Tekulve

#### BOYS' J.V. BASKETBALL

Left to Right: Vince Cornett, Greg Sweatman, Richard Collins, Wescoat Free, Leslie Lilienthal, Jeff Wix, David Binkowski, Bobby Weathers, Joe Parrish, Mitch Leopard, Kevin Smith, Matt Weathersby, Darrell Ponder, and Mark Ruehl.