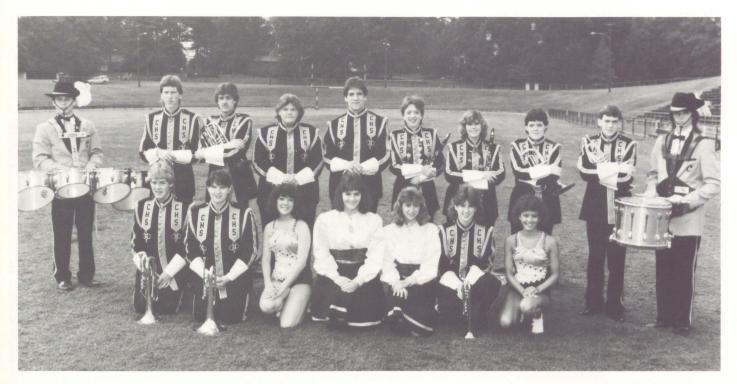

# CHS

Drum Major: Cynthia Walker

### BAND

Director: Gary Taylor

MAJORETTES — Back Row, Left to Right — Tanya Holcombe, Dena Osborn, Shawn Shoemaker, Dana Suggs. Front Row — Suzi Gonzales, Denise Davis — Head, Rebecca Monk, Denise Andrews.

FLAG CORPS — Back Row — Joanne Richards, Melissa Robertson, Karen Schnitticker, Angela Burch, Kristi Luhmann, Beth Hunt, Kristi Mangum, Mary-Beth Christopher. Front — Michelle Huffman — Co-Head, Nena Johnson — Head.