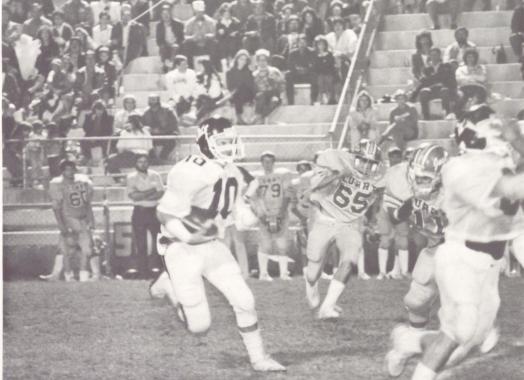

#### Cullman vs. Muscle Shoals 12-0

The key to the Muscle Shoals game was the accurate and awesome defense of the Bearcats which caused seven turnovers, six of which were interceptions, three were bagged by Walker, one picked off with a brilliant return down the sidelines, cutting across the field and avoiding tackles as he raced on in for the score. Keith Drake lit up the scoreboard with the other score as he crashed in for paydirt behind the superb blocking of right guard Lance Reese, and right tackle Ronnie Mayhair.

Matt Patrick led the Cullman rushers with 75 yards on 20 attempts. Following Patrick was Keith Drake with 62 yards on 5 carries, Hydrick with 45 on 13 totes and Page with 33 on 13 snaps. Danny Ashley led the Bearcat receivers with 21 yards in one catch and Mark Dryer had 2 receptions for 17 yards.

The Cullman Bearcats posted their second shutout of the season defeating the area 14 Muscle Shoals Trojans 12-0, advancing the 'Cats to the second round of the 5A state playoffs.