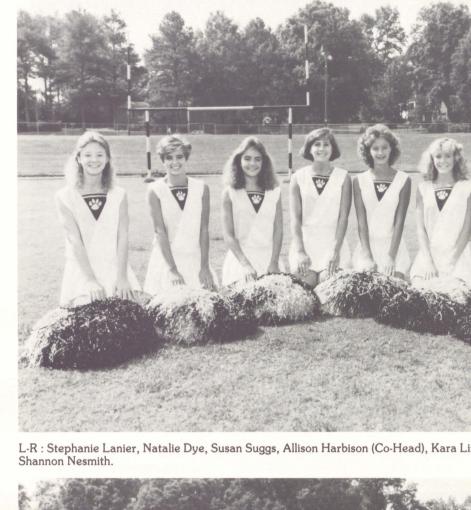

#### **1986 FOOTBALL CHEERLEADERS**

L-R : Stephanie Lanier, Natalie Dye, Susan Suggs, Allison Harbison (Co-Head), Kara Linton, Kaka Jones (Head), Lona Little, and Shannon Nesmith.

L-R : Sharyn Wallace (Head), Marcie Hembree, Sarah Alexander, Amy Sears (Head), Yvonne Stancil, and Ashley Harbison.