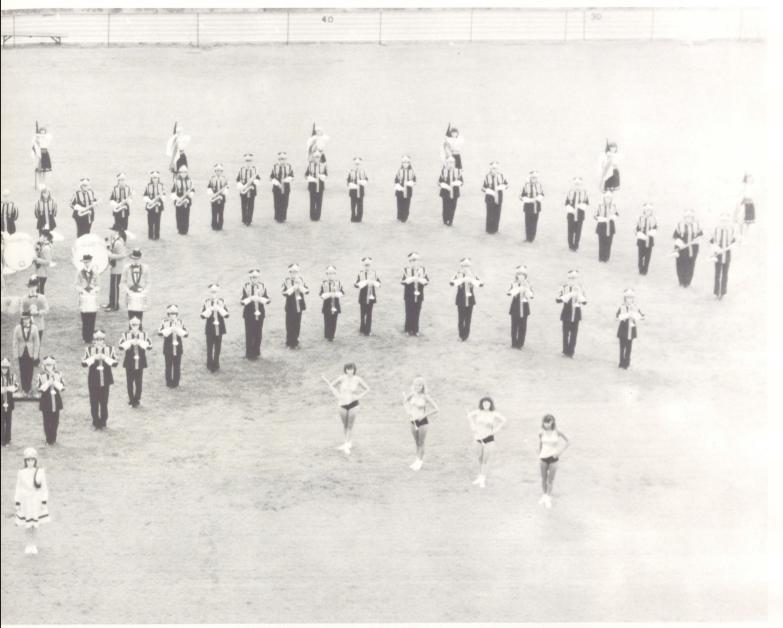

# CHS

Drum Major: Cynthia Walker

### BAND

Director: Gary Taylor

MAJORETTES — Back Row, Left to Right — Tanya Holcombe, Dena Osborn, Shawn Shoemaker, Dana Suggs. Front Row — Suzi Gonzales, Denise Davis — Head, Rebecca Monk, Denise Andrews.

FLAG CORPS — Back Row — Joanne Richards, Melissa Robertson, Karen Schnitticker, Angela Burch, Kristi Luhmann, Beth Hunt, Kristi Mangum, Mary-Beth Christopher. Front — Michelle Huffman — Co-Head, Nena Johnson — Head.

SENIORS — Left to Right, Back Row — David Veal, Eugene Lawrence, Bill Smith, Sonya Parker, Stephen Craft, Tammy Arrington, Robin Bozle, Rhonda Hetherington, Mark Graves, Russel Walker. Front Row — Jeff Tolbert, Amy Hartwig, Rebecca Monk, Michelle Huffman, Nena Johnson, Andrea Bonner, Denise Davis.

BAND COUNCIL — Left to Right, Back Row — Michelle Jones, Laura Hammett, Sherri Walker, Jeff Tolbert. Front — Treasurer: Nena Johnson, Secretary: Cynthia Walker, Vice-President: Destry McFearin, President: Denise Davis.