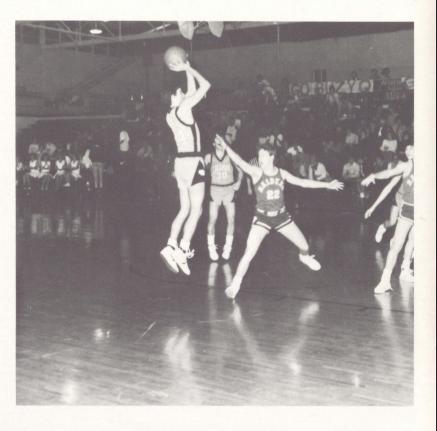

#### BOYS' J.V. BASKETBALL

Left to Right: Vince Cornett, Greg Sweatman, Richard Collins, Wescoat Free, Leslie Lilienthal, Jeff Wix, David Binkowski, Bobby Weathers, Joe Parrish, Mitch Leopard, Kevin Smith, Matt Weathersby, Darrell Ponder, and Mark Ruehl.