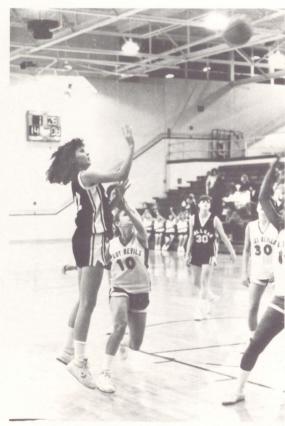

#### BOYS' VARSITY BASKETBALL

Left to Right: Shonn Walker, Danny Ashley, Chris Smith, Mark Dryer, Steve Smith, John Kress, Brandy Ray, Jay Page, Jeff Mayo, Jay Brindley, and Jeff King.

Coach John Tekulve