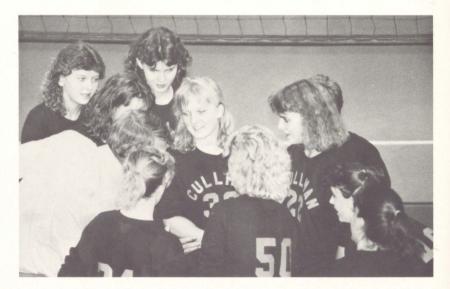

# **1986 VOLLEYBALL**

Bottom, L-R — Heather Stiefelmeyer, Anessa Harbison, Kerry Johnston. and Stacie James. Back, L-R — Wendy Calvert, Kelly Miller, Juanita Taylor, Beth Calvert, S. F. Griffith, and Dena Parker.