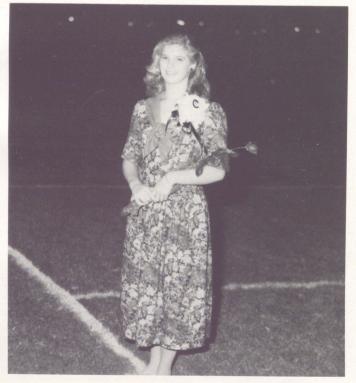

## 1987 Miss Southerner

Miss Ann Cook

Shannon Nesmith crowns the new Miss Southerner.

Ann is pictured with her proud father, Coach Cook.