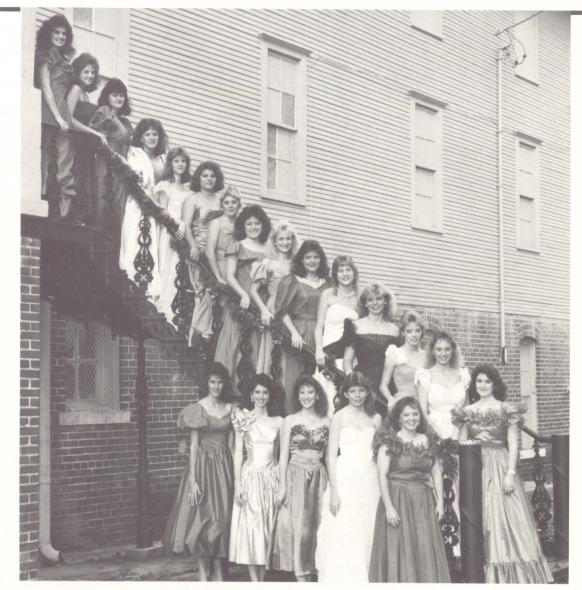

## Twenty-Seventh Annual Miss Southerner Pageant Contestants

| Kristi Crutchfield | Brownell-North Alabama District        |
|--------------------|----------------------------------------|
| Dena Locke         | The Computer Publisher Inc.            |
| Melissa Suggs      | Mr. and Mrs. Charles Suggs             |
| Sherri Thomas      | Helen's Florist                        |
| Sharyn Wallace     | Ancil and Betty Wallace                |
| Rebecca Brown      | Brown and Frey Real Estate             |
| Debbie Myers       | Hilight Staff                          |
| Tracy Young        |                                        |
| Cynthia Hood       | Opulence                               |
| Tammy Arrington    | Russell and Judy Arrington             |
| Kelly Payton       | Cullman FHA                            |
| Dena Osborn        | Joe and Vicki Osborn                   |
| Tanya Holcombe     |                                        |
| Teresa Arrington   | Kenny and Pat Arrington                |
| Stacey Johnston    | Mr. and Mrs. Ron Johnston              |
| Marcie Woeks       |                                        |
| Sonya Smith        | Burl Smith Body Shop                   |
| Beth Smith         |                                        |
| Laura Mackentepe   |                                        |
| Susan Noaker       | Dan, Vicky, Nathan and Adam Ziegenbein |
| Bama Hunter        |                                        |
| Stephanie Stephens |                                        |
| Kristi Luhmann     |                                        |
| Shawn Shoemaker    | · · · · · · · · · · · · · · · · · · ·  |
| Laura Hammett      | George and Judy Hammett                |
| Leanne Reaves      | - · ·                                  |
| Amy Renae Slayton  |                                        |
| Kelli Freeman      |                                        |
| Jonny Westberry    |                                        |
| Connie Lanningham  |                                        |
| KaKa Jones         |                                        |
| Melinda Mauldin    |                                        |
| Ashley Harbison    | Dr. and Mrs. Bruce Harbison            |
| Michele Cancienne  |                                        |
| Stacey Rodgers     |                                        |
| Julie Hayes        |                                        |
| Jennifer Mann      |                                        |
| Rebecca Monk       |                                        |
| Miranda Echols     |                                        |
| Ann Cook           |                                        |
| Beth Dyer          |                                        |
| Jennifer Skinner   |                                        |
| Lona Little        |                                        |
| Nikki Smith        | -                                      |
| Beth Madison       |                                        |
| Yvonne Stancil     |                                        |

Emcees Nena Johnson, Cynthia Walker

Entertainment Shannon Nesmith

Miss Congeniality Miss Ann Cook

## **Top Ten Contestants**

Kristi Luhmann, Cynthia Hood, Dena Osborn, Rebecca Brown, Sharyn Wallace, Julie Hayes, Ann Cook, Lona Little, Kelly Payton, Jennifer Skinner.

## **Top Five Contestants**

Lona Little, Kristi Luhmann, Ann Cook, Kelly Payton, Dena Osborn.