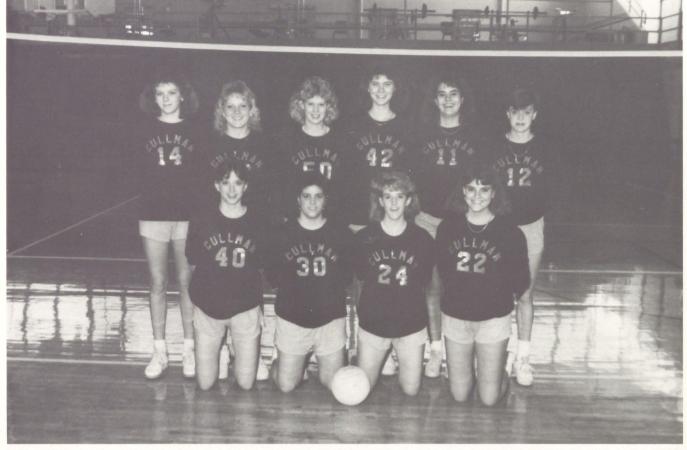

# **1986 VOLLEYBALL**

Bottom, L-R — Heather Stiefelmeyer, Anessa Harbison, Kerry Johnston. and Stacie James. Back, L-R — Wendy Calvert, Kelly Miller, Juanita Taylor, Beth Calvert, S. F. Griffith, and Dena Parker.