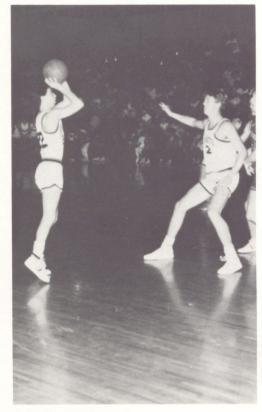

#### BOYS' VARSITY BASKETBALL

Left to Right: Shonn Walker, Danny Ashley, Chris Smith, Mark Dryer, Steve Smith, John Kress, Brandy Ray, Jay Page, Jeff Mayo, Jay Brindley, and Jeff King.

Coach John Tekulve