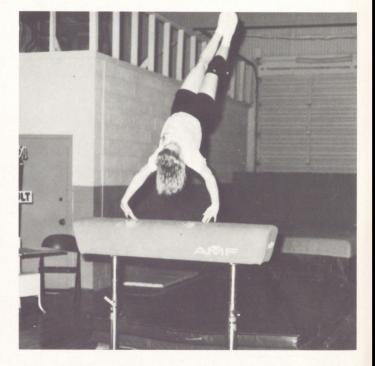

### **1987 GYMNASTICS TEAM**

Front Row, Left to Right — Shannon Carter, Donna Green, Kara Linton, Beth Cowman, and Susan Nielsen. Back Row — Tasha Eddleman, KaKa Jones, Jenny Westberry, and Amy Sears. The team is coached by Donna Sisulak.