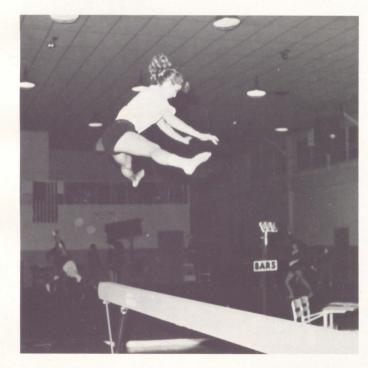

### **1987 GYMNASTICS TEAM**

Front Row, Left to Right — Shannon Carter, Donna Green, Kara Linton, Beth Cowman, and Susan Nielsen. Back Row — Tasha Eddleman, KaKa Jones, Jenny Westberry, and Amy Sears. The team is coached by Donna Sisulak.