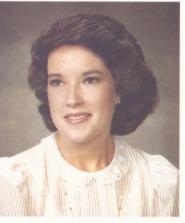

#### Miss Denise Davis

Miss Denise Davis won the honor of representing Cullman High School in the Cullman County Fair Pageant. She dazzled the audience with her hat and cane routine to the tune of "Boogie Down". As well as winning the title of Miss Cullman County Fair Queen, Denise won a talent scholarship to Wallace State Community College, and her fellow contestants selected her as Miss Congeniality. Denise Davis has truly kept the spirit of Cullman High School alive.

### Miss Denise Davis