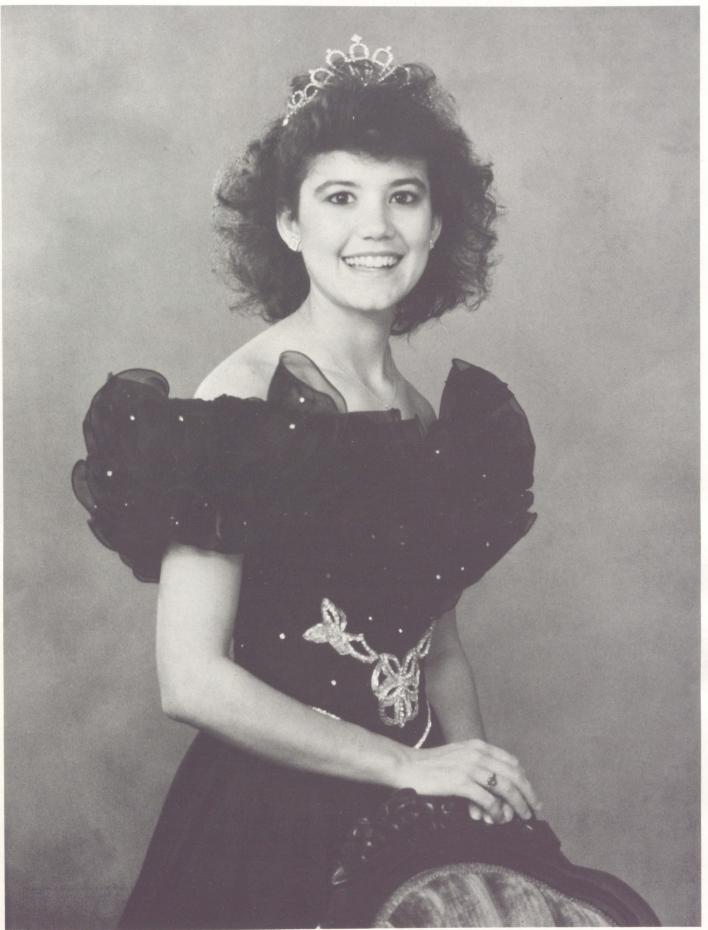

#### Miss Denise Davis

Miss Denise Davis won the honor of representing Cullman High School in the Cullman County Fair Pageant. She dazzled the audience with her hat and cane routine to the tune of "Boogie Down". As well as winning the title of Miss Cullman County Fair Queen, Denise won a talent scholarship to Wallace State Community College, and her fellow contestants selected her as Miss Congeniality. Denise Davis has truly kept the spirit of Cullman High School alive.

## 1986 Cullman County Fair Queen

### Miss Denise Davis