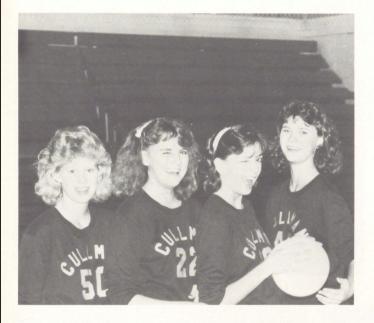

# **1986 VOLLEYBALL**

Bottom, L-R — Heather Stiefelmeyer, Anessa Harbison, Kerry Johnston. and Stacie James. Back, L-R — Wendy Calvert, Kelly Miller, Juanita Taylor, Beth Calvert, S. F. Griffith, and Dena Parker.