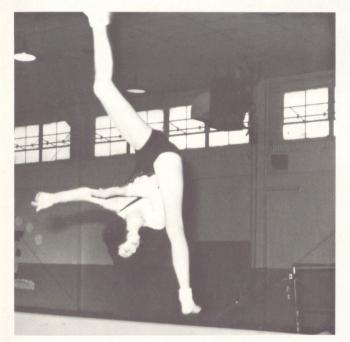

### **1987 GYMNASTICS TEAM**

Front Row, Left to Right — Shannon Carter, Donna Green, Kara Linton, Beth Cowman, and Susan Nielsen. Back Row — Tasha Eddleman, KaKa Jones, Jenny Westberry, and Amy Sears. The team is coached by Donna Sisulak.