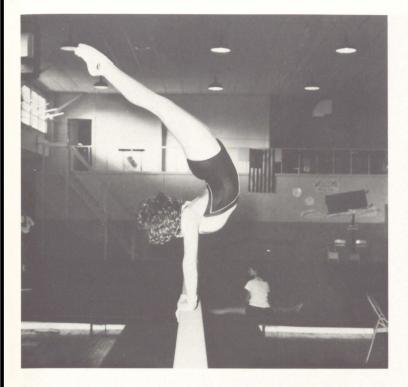

### **1987 GYMNASTICS TEAM**

Front Row, Left to Right — Shannon Carter, Donna Green, Kara Linton, Beth Cowman, and Susan Nielsen. Back Row — Tasha Eddleman, KaKa Jones, Jenny Westberry, and Amy Sears. The team is coached by Donna Sisulak.