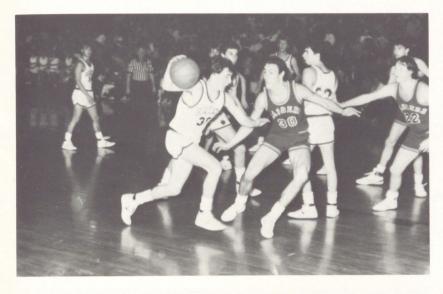

#### BOYS' VARSITY BASKETBALL

Left to Right: Shonn Walker, Danny Ashley, Chris Smith, Mark Dryer, Steve Smith, John Kress, Brandy Ray, Jay Page, Jeff Mayo, Jay Brindley, and Jeff King.

Coach John Tekulve