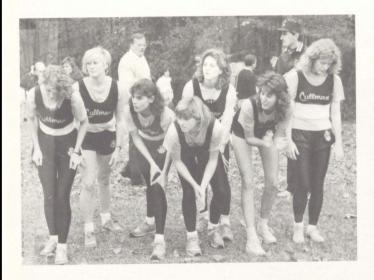

## CLASS 5A STATE CHAMPS

L-R : Joann Richards, Kellie Patterson, Robyn Kilpatrick, Dorenda Priess, Beth Manning, Brandy Murphy, Lisa Kennemer, and Kelli Thompson.

Boys and Girls Cross Country team is coached by Eddie Lawrence.