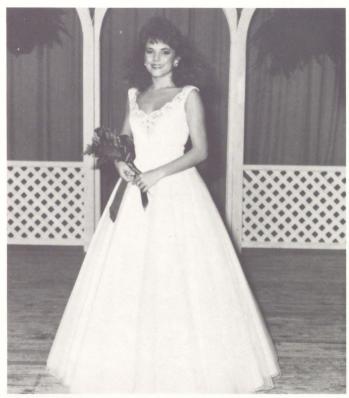

### Miss Ann Cook

## 1987 Miss Southerner

Miss Ann Cook

Shannon Nesmith crowns the new Miss Southerner.

Ann is pictured with her proud father, Coach Cook.