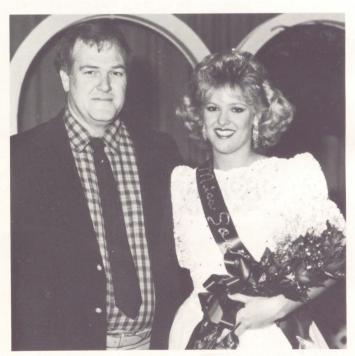

## 1987 Miss Southerner

Miss Ann Cook

Shannon Nesmith crowns the new Miss Southerner.

Ann is pictured with her proud father, Coach Cook.