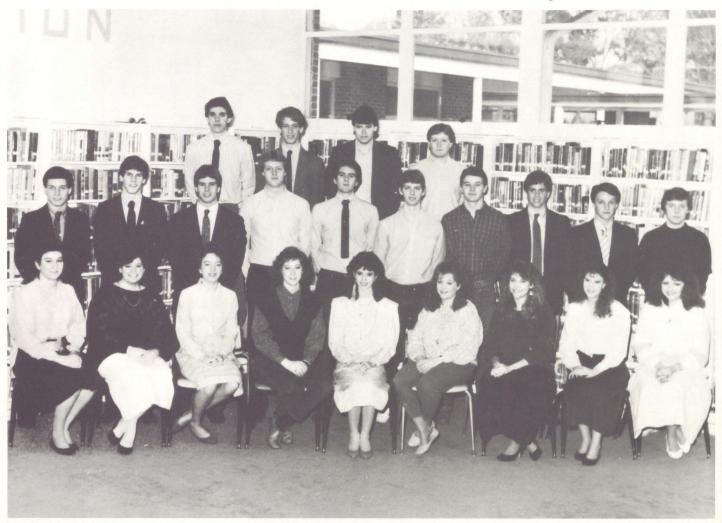

### Mr. and Miss CHS

Shonn Walker and Jill Gudger

Best Looking David Henslee, Cynthia Hood

Most Likely to Succeed Rand Linton, Ann Cook Senior

Best School Spirit Mark Dryer, Allison Harbison