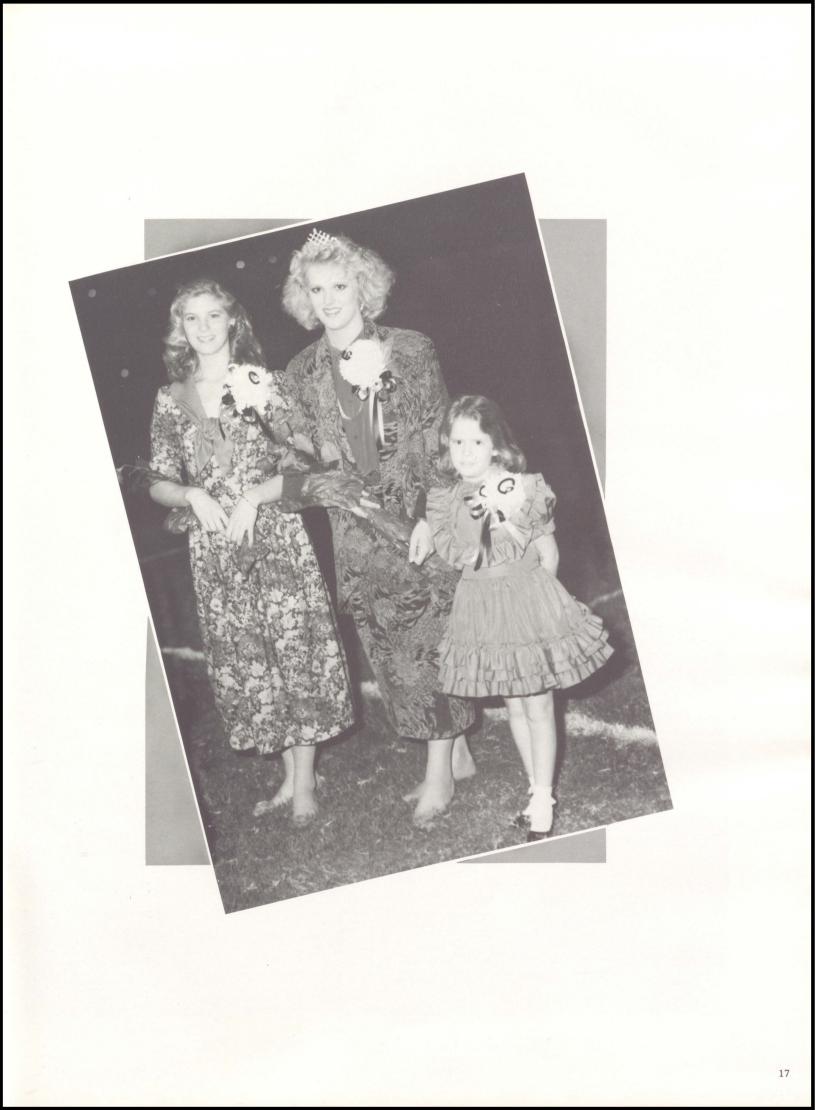

### Mr. and Miss CHS

Shonn Walker and Jill Gudger

Best Looking David Henslee, Cynthia Hood

Most Likely to Succeed Rand Linton, Ann Cook Senior

Best School Spirit Mark Dryer, Allison Harbison

### Senior Attendant

**Miss Stacie James** 