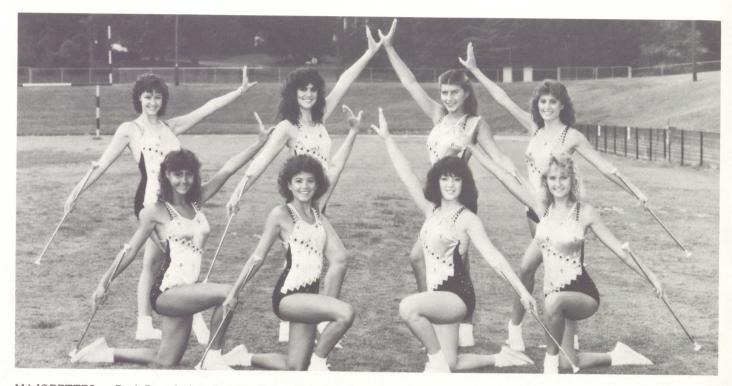

### BAND

Director: Gary Taylor

MAJORETTES — Back Row, Left to Right — Tanya Holcombe, Dena Osborn, Shawn Shoemaker, Dana Suggs. Front Row — Suzi Gonzales, Denise Davis — Head, Rebecca Monk, Denise Andrews.