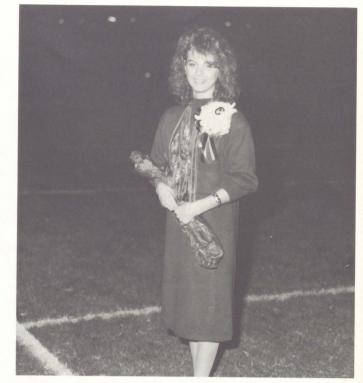

allace



Best Personality Rusty Daniels, Paige Martin



Class Favorites Suzy Page, Jodi Day, Jody Stitt, Jeremy Clark

### Freshman Who's Who



Best Looking Hank Apel, Dana Pettie



Best Personality Frankie Sapp, Stacy Thompson



Class Favorites Mark Jones, Josh Goodwin, Erin Tillery, Susan Nielsen

### Most Outstanding Students



Senior: Paul Free



Junior: Amy Slayton



Sophomore: Tammy Arrington



Freshman: Katie Benchina

National Merit Semi-Finals



Brett Lamont David Veal

### Boys' and Girls' State



Scott Davis and Brett Lamont

### Stephanie Stephens



















### Members:

Jay Page Ann Cook David Henslee Brett Lamont Sonja Lyrene Paul Free Denise Davis David Veal

### Senior Hall of Fame



### Senior Attendant



**Miss Stacie James** 

### Junior Attendant



Miss Karla Hart

### Sophomore Attendant Freshman Attendant



Miss Suzy Page



Miss Dana Pettie

## 1986 Homecoming Queen



### Miss Ann Cook

#### Miss Denise Davis

Miss Denise Davis won the honor of representing Cullman High School in the Cullman County Fair Pageant. She dazzled the audience with her hat and cane routine to the tune of "Boogie Down". As well as winning the title of Miss Cullman County Fair Queen, Denise won a talent scholarship to Wallace State Community College, and her fellow contestants selected her as Miss Congeniality. Denise Davis has truly kept the spirit of Cullman High School alive.



## 1986 Cullman County Fair Queen



### Miss Denise Davis

## Twenty-Seventh Annual Miss Southerner Pageant Contestants

| Kristi Crutchfield | Brownell-North Alabama Distr