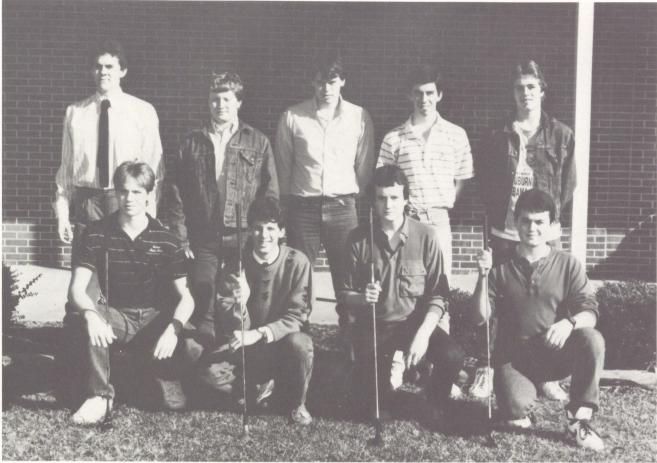

# 1986 GOLF TEAM

Front Row, L to R — Jon Knight, Wesely Cobb, Paul Callan, and Alan Calvert. Back Row — Keith Jeminez, David Jones, Craig Laney, Jay Brindley, and Horace Brown.