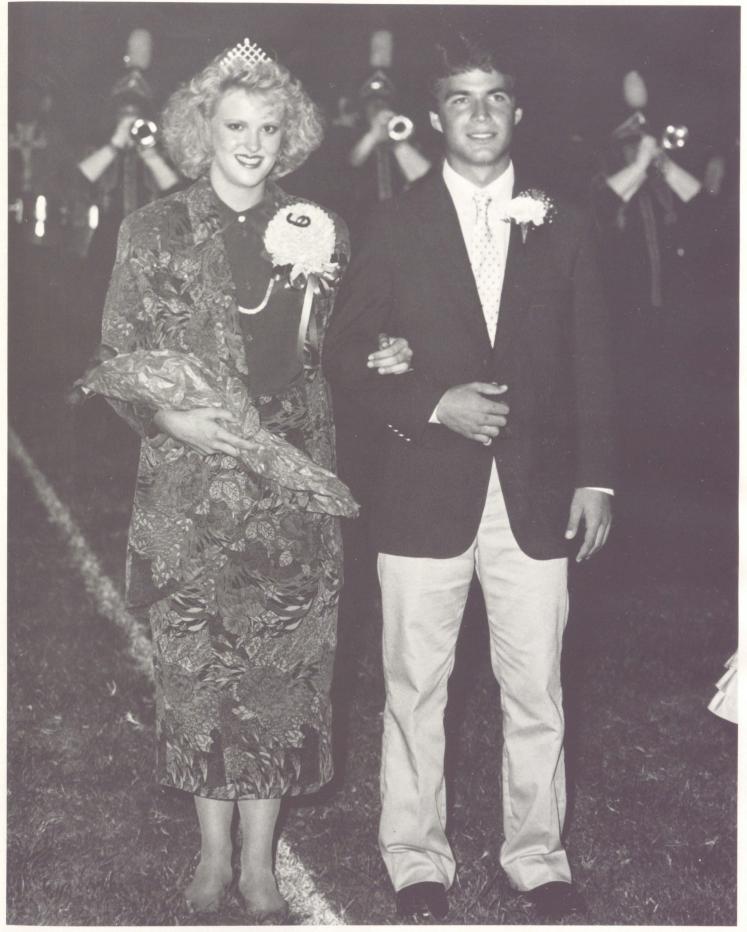

## 1987 Miss Southerner

Miss Ann Cook

Shannon Nesmith crowns the new Miss Southerner.

Ann is pictured with her proud father, Coach Cook.