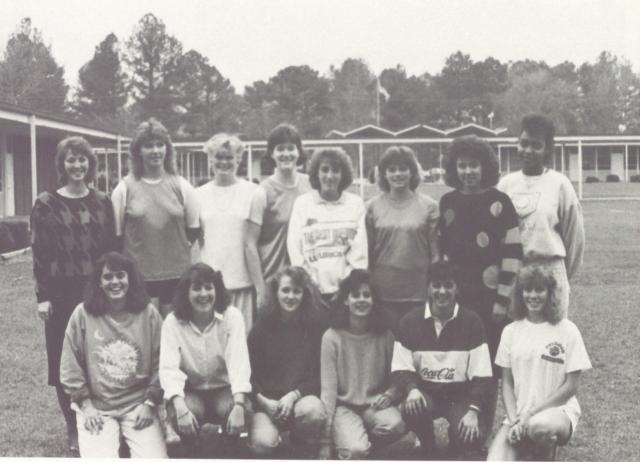

## TEAMS

Front, L-R — Mary Margret McDowell, Helen Kane, Susan Morring, and Lori Reichmann. Back — Karla Fricke, Cindy Davis, Julie Johnson, Miranda Echols, Dorenda Priess, Dawn Smith, and Benita Osborne.