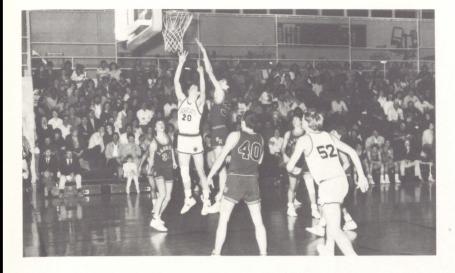

#### BOYS' VARSITY BASKETBALL

Left to Right: Shonn Walker, Danny Ashley, Chris Smith, Mark Dryer, Steve Smith, John Kress, Brandy Ray, Jay Page, Jeff Mayo, Jay Brindley, and Jeff King.

Coach John Tekulve