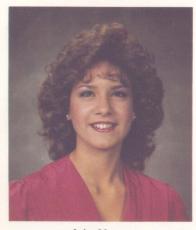

#### Miss Denise Davis

Miss Denise Davis won the honor of representing Cullman High School in the Cullman County Fair Pageant. She dazzled the audience with her hat and cane routine to the tune of "Boogie Down". As well as winning the title of Miss Cullman County Fair Queen, Denise won a talent scholarship to Wallace State Community College, and her fellow contestants selected her as Miss Congeniality. Denise Davis has truly kept the spirit of Cullman High School alive.

### Miss Denise Davis