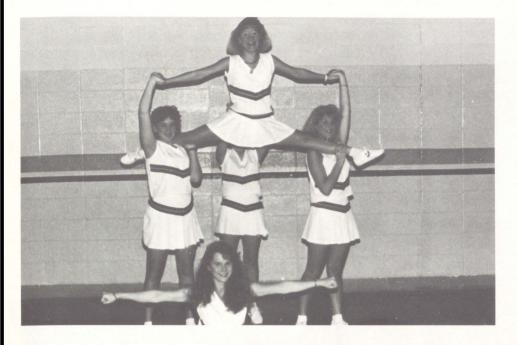

#### **1986 FOOTBALL CHEERLEADERS**

L-R : Stephanie Lanier, Natalie Dye, Susan Suggs, Allison Harbison (Co-Head), Kara Linton, Kaka Jones (Head), Lona Little, and Shannon Nesmith.

L-R : Sharyn Wallace (Head), Marcie Hembree, Sarah Alexander, Amy Sears (Head), Yvonne Stancil, and Ashley Harbison.

#### **1987 BASKETBALL CHEERLEADERS**

Front Row, Left to Right — Cynthia Martin Co-Head, and Sharyn Wallace Head. Back Row — Jamie Tucker, Julia Tucker, and Kristi Luhmann.

Sponsor: Mrs. Shelley Perry