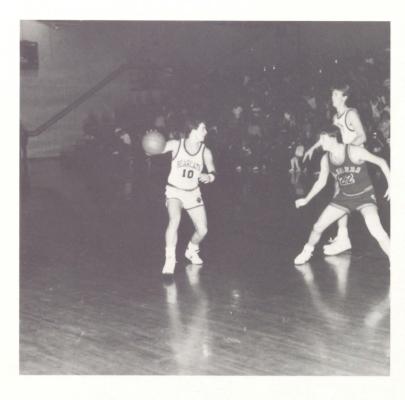

#### BOYS' VARSITY BASKETBALL

Left to Right: Shonn Walker, Danny Ashley, Chris Smith, Mark Dryer, Steve Smith, John Kress, Brandy Ray, Jay Page, Jeff Mayo, Jay Brindley, and Jeff King.

Coach John Tekulve