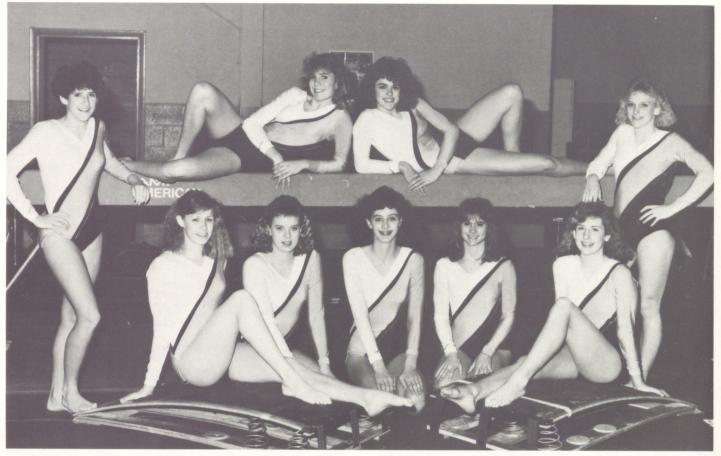

### **1987 GYMNASTICS TEAM**

Front Row, Left to Right — Shannon Carter, Donna Green, Kara Linton, Beth Cowman, and Susan Nielsen. Back Row — Tasha Eddleman, KaKa Jones, Jenny Westberry, and Amy Sears. The team is coached by Donna Sisulak.