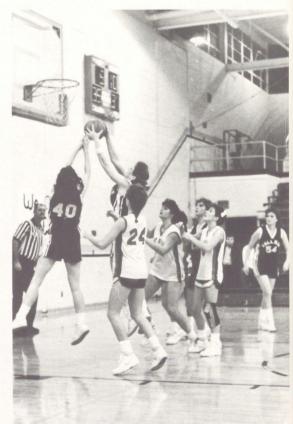

### GIRLS' VARSITY BASKETBALL

Front Row, Left to Right — Kerry Johnston, Jill Gudger, Heather Stiefelmeyer, and Stacie James. Back Row — Laura Noles, Jennifer Hughes, Suzy Page, Jelia Day, Ginger Holt, Beth Calvert, Kristi Ward, Dena Parker, and Lisa Kennemer.