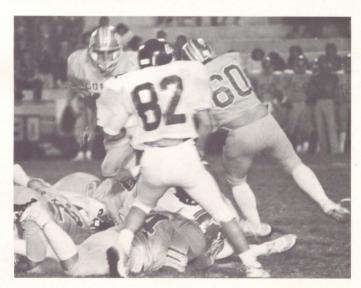

#### Cullman vs. Muscle Shoals 12-0

The key to the Muscle Shoals game was the accurate and awesome defense of the Bearcats which caused seven turnovers, six of which were interceptions, three were bagged by Walker, one picked off with a brilliant return down the sidelines, cutting across the field and avoiding tackles as he raced on in for the score. Keith Drake lit up the scoreboard with the other score as he crashed in for paydirt behind the superb blocking of right guard Lance Reese, and right tackle Ronnie Mayhair.

Matt Patrick led the Cullman rushers with 75 yards on 20 attempts. Following Patrick was Keith Drake with 62 yards on 5 carries, Hydrick with 45 on 13 totes and Page with 33 on 13 snaps. Danny Ashley led the Bearcat receivers with 21 yards in one catch and Mark Dryer had 2 receptions for 17 yards.

The Cullman Bearcats posted their second shutout of the season defeating the area 14 Muscle Shoals Trojans 12-0, advancing the 'Cats to the second round of the 5A state playoffs.