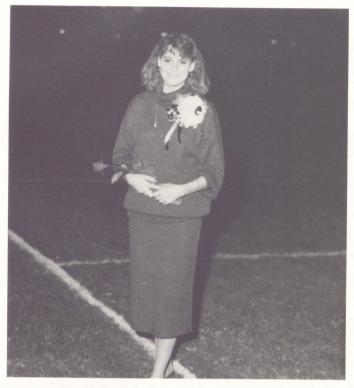

Who's Who



Best Looking Jon Eddleman, Sharyn Wallace



Best Personality Rusty Daniels, Paige Martin



Class Favorites Suzy Page, Jodi Day, Jody Stitt, Jeremy Clark

### Freshman Who's Who



Best Looking Hank Apel, Dana Pettie



Best Personality Frankie Sapp, Stacy Thompson



Class Favorites Mark Jones, Josh Goodwin, Erin Tillery, Susan Nielsen

### Most Outstanding Students



Senior: Paul Free



Junior: Amy Slayton



Sophomore: Tammy Arrington



Freshman: Katie Benchina

National Merit Semi-Finals



Brett Lamont David Veal

### Boys' and Girls' State



Scott Davis and Brett Lamont

### Stephanie Stephens



















### Members:

Jay Page Ann Cook David Henslee Brett Lamont Sonja Lyrene Paul Free Denise Davis David Veal

### Senior Hall of Fame



### Senior Attendant



**Miss Stacie James** 

### Junior Attendant



Miss Karla Hart

### Sophomore Attendant Freshman Attendant



Miss Suzy Page



Miss Dana Pettie

## 1986 Homecoming Queen



### Miss Ann Cook

#### Miss Denise Davis

Miss Denise Davis won the honor of representing Cullman High School in the Cullman County Fair Pageant. She dazzled the audience with her hat and cane routine to the tune of "Boogie Down". As well as winning the title of Miss Cullman County Fair Queen, Denise won a talent scholarship to Wallace State Community College, and her fellow contestants selected her as Miss Congeniality. Denise Davis has truly kept the spirit of Cullman High School alive.



## 1986 Cullman County Fair Queen



### Miss Denise Davis

## Twenty-Seventh Annual Miss Southerner Pageant Contestants

| K