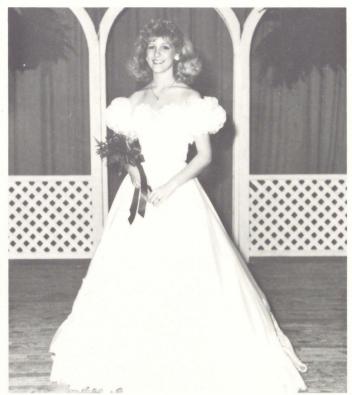

## 1987 Miss Southerner

Miss Ann Cook

Shannon Nesmith crowns the new Miss Southerner.

Ann is pictured with her proud father, Coach Cook.