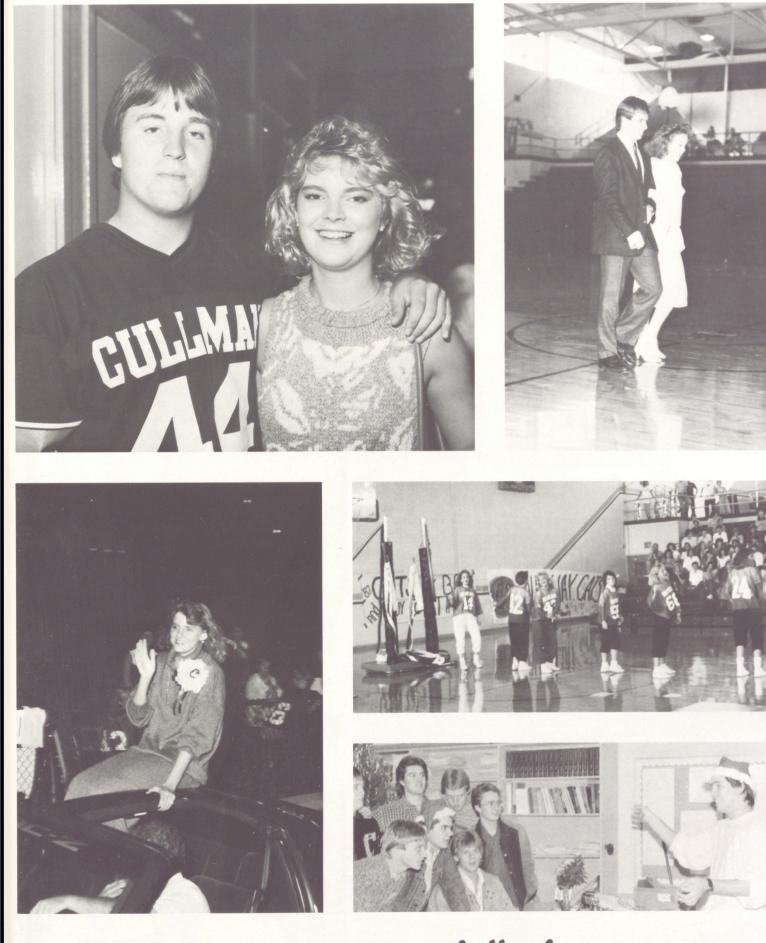

## 1987 Miss Southerner

Miss Ann Cook

Shannon Nesmith crowns the new Miss Southerner.

Ann is pictured with her proud father, Coach Cook.

### CHS

We have a very pretty young lady in our midst at Cullman High School. She is in tenth grade this year and is talented in the areas of dance, singing, and modeling. In case you do not recognize this description, it is referring to Miss Shannon Nesmith. This year, she has taken several trips to California to appear on "Star Search '87" where she advanced to the semi-finals. In addition to her many other talents, she composes and records some of her own songs. She began her career performing on "The Country Boy Eddie Show." She is a rising star and there is no doubt her name will be known throughout the music scene. Although she is a very busy young lady, she still finds time to study and be involved in other school activities. She won the 1986 Miss Southerner Pageant, and she is also a Cullman High School cheerleader.