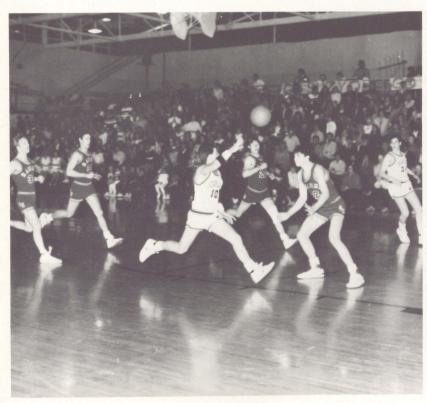

#### BOYS' VARSITY BASKETBALL

Left to Right: Shonn Walker, Danny Ashley, Chris Smith, Mark Dryer, Steve Smith, John Kress, Brandy Ray, Jay Page, Jeff Mayo, Jay Brindley, and Jeff King.

Coach John Tekulve