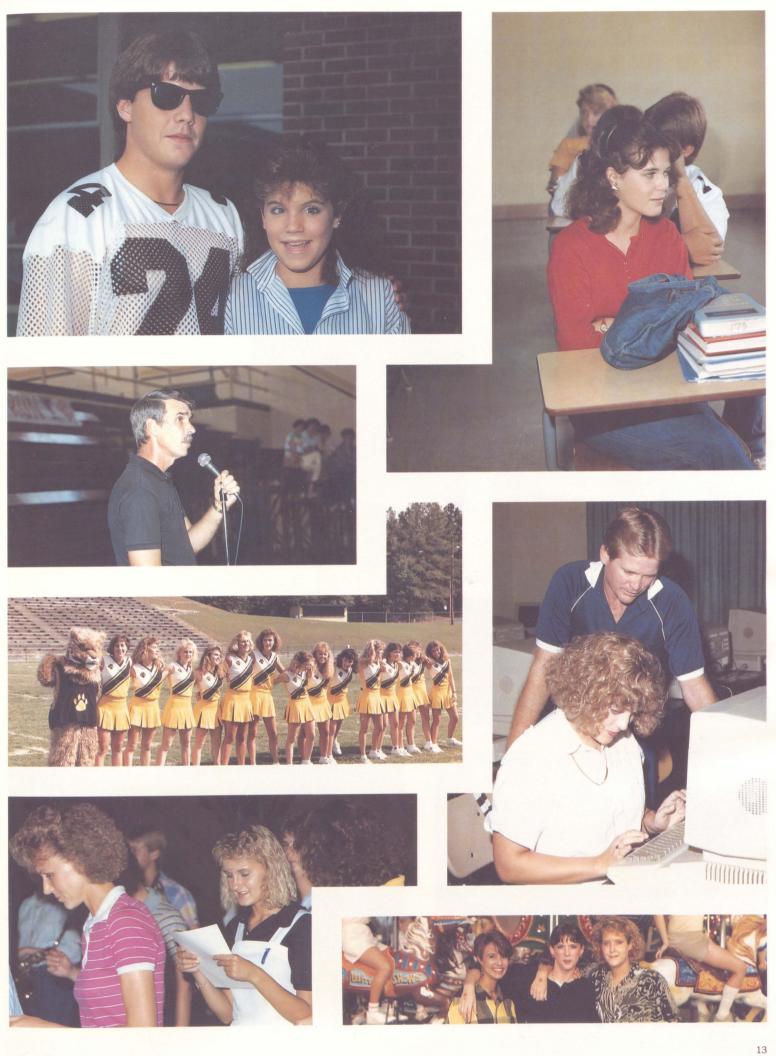

### CHS

We have a very pretty young lady in our midst at Cullman High School. She is in tenth grade this year and is talented in the areas of dance, singing, and modeling. In case you do not recognize this description, it is referring to Miss Shannon Nesmith. This year, she has taken several trips to California to appear on "Star Search '87" where she advanced to the semi-finals. In addition to her many other talents, she composes and records some of her own songs. She began her career performing on "The Country Boy Eddie Show." She is a rising star and there is no doubt her name will be known throughout the music scene. Although she is a very busy young lady, she still finds time to study and be involved in other school activities. She won the 1986 Miss Southerner Pageant, and she is also a Cullman High School cheerleader.

### Mini Mag

For the first time in several years, CHS has an active drama department once again. Speech and drama was made available only to upperclassmen this year. However, a drama club was also formed, being open to all ages. Members of the new drama club were the cast for the comedy, *Greater Tuna*, which was performed on February 27 at the Cullman High School auditorium. The general reaction to this newly revived department has been one of enthusiasm and eagerness. Pictured above are: L-R: Stephanie Stephens, who was cast as Pearl; Patrick Knight, who was cast as Stanley; and Kelli Miller, who was cast as Bertha.