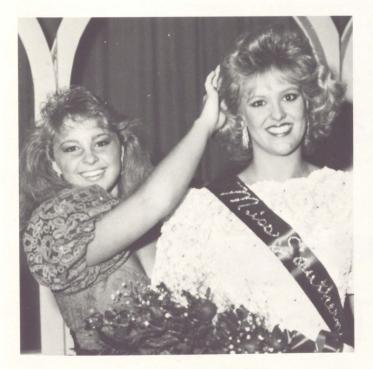

## 1987 Miss Southerner

Miss Ann Cook

Shannon Nesmith crowns the new Miss Southerner.

Ann is pictured with her proud father, Coach Cook.