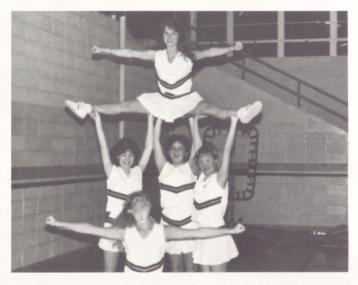

#### **1986 FOOTBALL CHEERLEADERS**

L-R : Stephanie Lanier, Natalie Dye, Susan Suggs, Allison Harbison (Co-Head), Kara Linton, Kaka Jones (Head), Lona Little, and Shannon Nesmith.

L-R : Sharyn Wallace (Head), Marcie Hembree, Sarah Alexander, Amy Sears (Head), Yvonne Stancil, and Ashley Harbison.