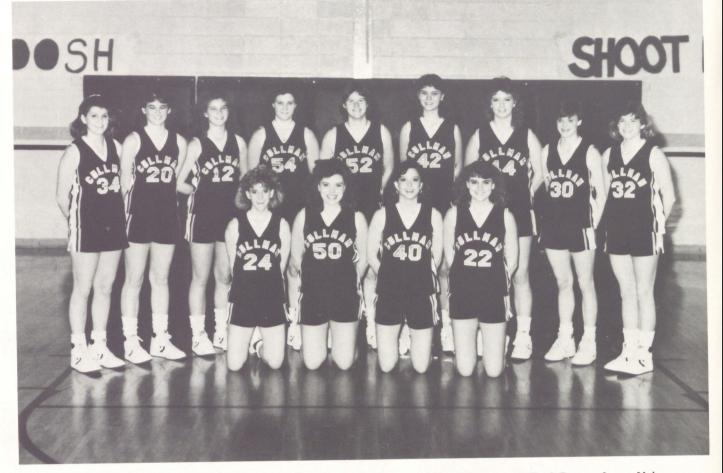

### GIRLS' VARSITY BASKETBALL

Front Row, Left to Right — Kerry Johnston, Jill Gudger, Heather Stiefelmeyer, and Stacie James. Back Row — Laura Noles, Jennifer Hughes, Suzy Page, Jelia Day, Ginger Holt, Beth Calvert, Kristi Ward, Dena Parker, and Lisa Kennemer.