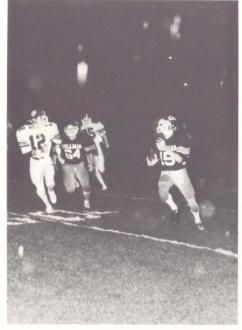

### **1986 BEARCAT FOOTBALL TEAM**

#### Cullman vs. Muscle Shoals 12-0

The key to the Muscle Shoals game was the accurate and awesome defense of the Bearcats which caused seven turnovers, six of which were interceptions, three were bagged by Walker, one picked off with a brilliant return down the sidelines, cutting across the field and avoiding tackles as he raced on in for the score. Keith Drake lit up the scoreboard with the other score as he crashed in for paydirt behind the superb blocking of right guard Lance Reese, and right tackle Ronnie Mayhair.

Matt Patrick led the Cullman rushers with 75 yards on 20 attempts. Following Patrick was Keith Drake with 62 yards on 5 carries, Hydrick with 45 on 13 totes and Page with 33 on 13 snaps. Danny Ashley led the Bearcat receivers with 21 yards in one catch and Mark Dryer had 2 receptions for 17 yards.

The Cullman Bearcats posted their second shutout of the season defeating the area 14 Muscle Shoals Trojans 12-0, advancing the 'Cats to the second round of the 5A state playoffs.