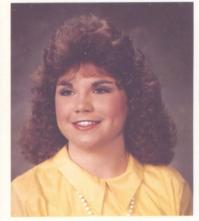

#### Miss Denise Davis

Miss Denise Davis won the honor of representing Cullman High School in the Cullman County Fair Pageant. She dazzled the audience with her hat and cane routine to the tune of "Boogie Down". As well as winning the title of Miss Cullman County Fair Queen, Denise won a talent scholarship to Wallace State Community College, and her fellow contestants selected her as Miss Congeniality. Denise Davis has truly kept the spirit of Cullman High School alive.

### Miss Denise Davis