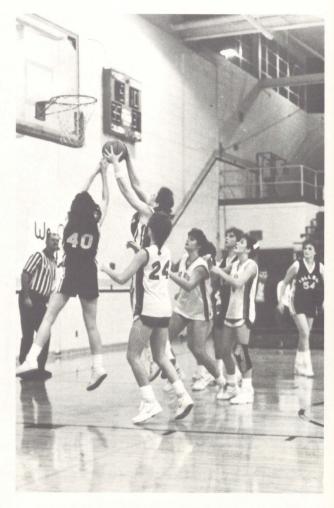

### GIRLS' VARSITY BASKETBALL

Front Row, Left to Right — Kerry Johnston, Jill Gudger, Heather Stiefelmeyer, and Stacie James. Back Row — Laura Noles, Jennifer Hughes, Suzy Page, Jelia Day, Ginger Holt, Beth Calvert, Kristi Ward, Dena Parker, and Lisa Kennemer.