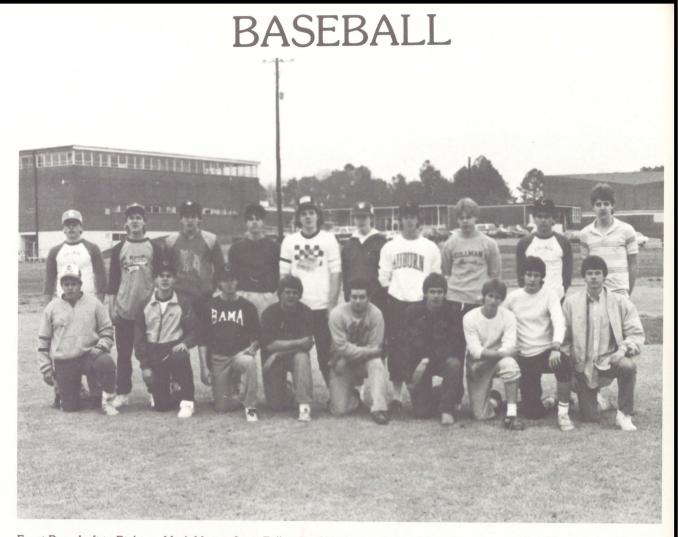

th.

F

R E S H

Μ

E

N









Front Row, L-R — Camille Ferrah, Shelly Chambers, Dani Maxwell, and Kelly Killan. Back Row — Nikki Ponder, Hope Campbell, Kristi Chambers, Shellie Chandler, Jennifer Peinhardt, Dana Pettie, and Karen Pence.

J V

# 1986 GOLF TEAM



Front Row, L to R — Jon Knight, Wesely Cobb, Paul Callan, and Alan Calvert. Back Row — Keith Jeminez, David Jones, Craig Laney, Jay Brindley, and Horace Brown.





# **1987 TRACK TEAMS**



Front Row, Left to Right — S. F. Griffth, Kim Townson, Jodi Day, Kelli Thompson, Lana Prichett, and KaKa Jones. Back Row — Missy Ferguson, Kristi Ward, Beth Manning, Ginger Holt, Brandy Murphy, Lisa Kennemer, Barbara Kirschen, and Nikki Smith.



Left to Right: Michael Pagnia, Jeff Hydrick, Joey Dunn, Jay Page, and Sean Micheal.













Front Row, Left to Right — Mark Mazer, Scott Fuller, Paul Underwood, Tim Pack, Sean Easterwood, Patrick Knight, Rusty Daniels, Phillip Hoeing, and Matt Weathersby. Back Row — Stephen Wright, Brian Hancock, Anthony Quattlebaum, Beau Barnett, Brandon Sims, Craig Brown, Jon Eddleman, Chris Wright, Chris Baswell, and Jeff Wix.







### SOCCER



Left to Right: Joe Papagni, Josh Goodwin, Marshall Alexandria, Carlos Gonzalez, Darren Pettie, Micheal Pagnia, Trevor Hale, Scott Davis, Clint Peinhart, Micheal Wenzel, Warren Trimble, Pat Morrison, Allan Samp, Ron Brown, Paul Messersmith, Micheal Spear, Richard Hudson, and Tim Johnson.



# A GREAT YEAR IN SPORTS



























# Togetherness





Officers: Vice President Jill Gudger Secretary Anessa Harbison Treasurer Mike Ragsdale Pr