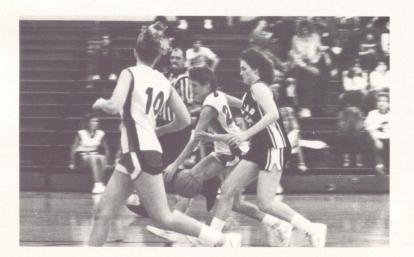

### GIRLS' VARSITY BASKETBALL

Front Row, Left to Right — Kerry Johnston, Jill Gudger, Heather Stiefelmeyer, and Stacie James. Back Row — Laura Noles, Jennifer Hughes, Suzy Page, Jelia Day, Ginger Holt, Beth Calvert, Kristi Ward, Dena Parker, and Lisa Kennemer.