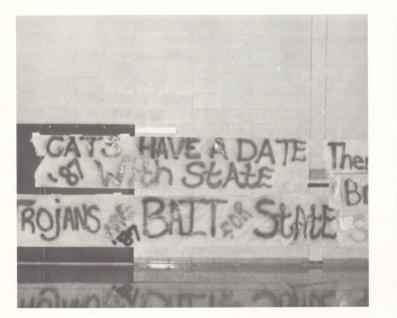

The Cullman Bearcats posted their second shutout of the season defeating the area 14 Muscle Shoals Trojans 12-0, advancing the 'Cats to the second round of the 5A state playoffs.