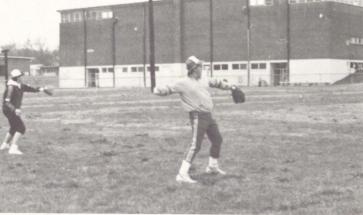

### SOCCER

Left to Right: Joe Papagni, Josh Goodwin, Marshall Alexandria, Carlos Gonzalez, Darren Pettie, Micheal Pagnia, Trevor Hale, Scott Davis, Clint Peinhart, Micheal Wenzel, Warren Trimble, Pat Morrison, Allan Samp, Ron Brown, Paul Messersmith, Micheal Spear, Richard Hudson, and Tim Johnson.