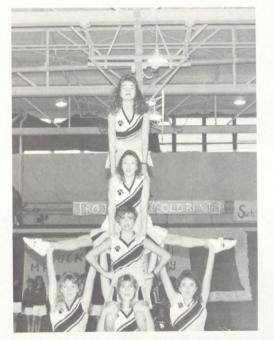

### **1987 GYMNASTICS TEAM**

Front Row, Left to Right — Shannon Carter, Donna Green, Kara Linton, Beth Cowman, and Susan Nielsen. Back Row — Tasha Eddleman, KaKa Jones, Jenny Westberry, and Amy Sears. The team is coached by Donna Sisulak.