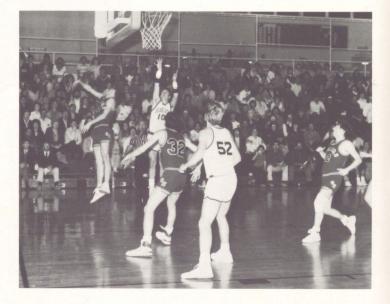

#### BOYS' VARSITY BASKETBALL

Left to Right: Shonn Walker, Danny Ashley, Chris Smith, Mark Dryer, Steve Smith, John Kress, Brandy Ray, Jay Page, Jeff Mayo, Jay Brindley, and Jeff King.

Coach John Tekulve

#### BOYS' J.V. BASKETBALL

Left to Right: Vince Cornett, Greg Sweatman, Richard Collins, Wescoat Free, Leslie Lilienthal, Jeff Wix, David Binkowski, Bobby Weathers, Joe Parrish, Mitch Leopard, Kevin Smith, Matt Weathersby, Darrell Ponder, and Mark Ruehl.