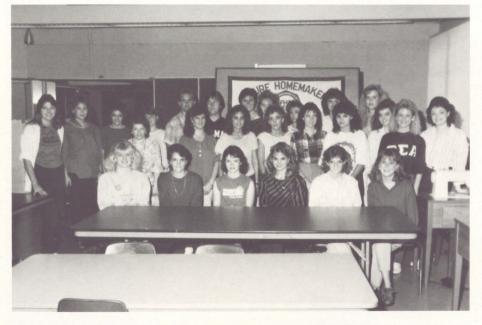

# Future Homemakers of America

OFFICERS — Left to Right: President, Beth Manning; Vice President, Sonya Smith; Secretary, Michellea Edmonson; Treasurer, Kelly Paton; Melissa Flanagan, Kristen Hogue. Second Row — Beverly Fuller, Gina McNabb, Melissa Suggs, Kristi Sellers, Sherry Walker, Lisa Hancock, Lucienda Miller, Annette Chop. Third Row — Michelle Ford, Jamie Tucker, Angela Nail, Ginger Price, Lynn Gordon, Dawn Dunn, Tracy Helton, Julia Sharpton, and Channon Hudson.