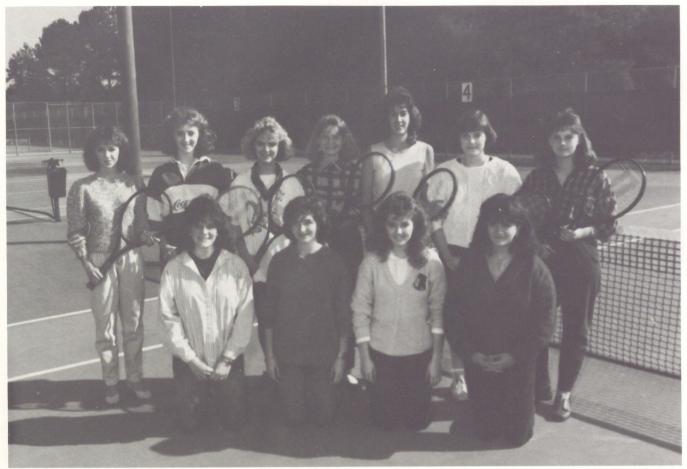

#### TENNIS

Front Row, L-R — Jason Trinchetella, David Henslee, Trevor Hale, Shane Guest, Brent Morring, and Jody Hayes. Back Row — Brett Lamont, Rand Linton, Tab Baccus, Brett Schmale, Trae Noblet, Brian Hudson, and Ty Robertson.