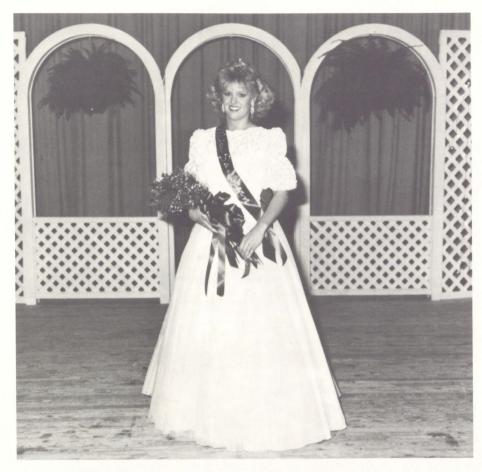

## 1987 Miss Southerner

Miss Ann Cook

Shannon Nesmith crowns the new Miss Southerner.

Ann is pictured with her proud father, Coach Cook.