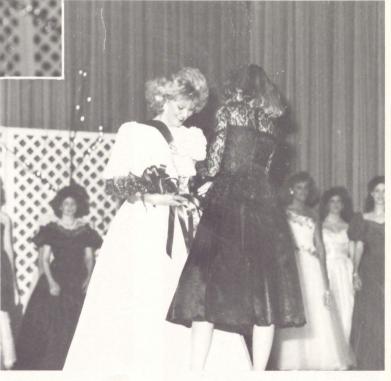

## 1987 Miss Southerner

Miss Ann Cook

Shannon Nesmith crowns the new Miss Southerner.

Ann is pictured with her proud father, Coach Cook.