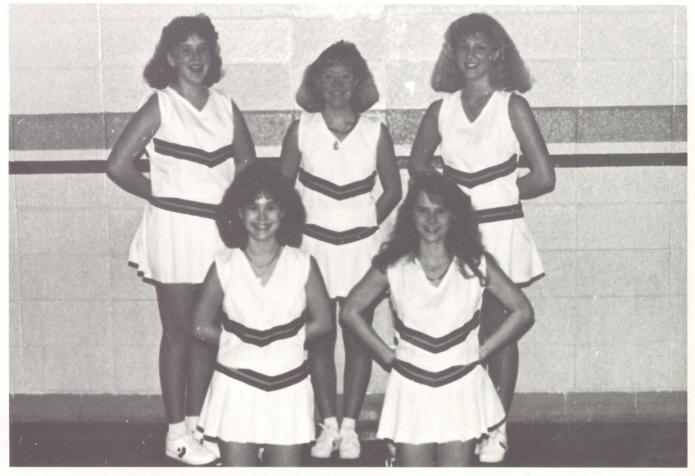

#### **1986 FOOTBALL CHEERLEADERS**

L-R : Stephanie Lanier, Natalie Dye, Susan Suggs, Allison Harbison (Co-Head), Kara Linton, Kaka Jones (Head), Lona Little, and Shannon Nesmith.

L-R : Sharyn Wallace (Head), Marcie Hembree, Sarah Alexander, Amy Sears (Head), Yvonne Stancil, and Ashley Harbison.

#### **1987 BASKETBALL CHEERLEADERS**

Front Row, Left to Right — Cynthia Martin Co-Head, and Sharyn Wallace Head. Back Row — Jamie Tucker, Julia Tucker, and Kristi Luhmann.

Sponsor: Mrs. Shelley Perry