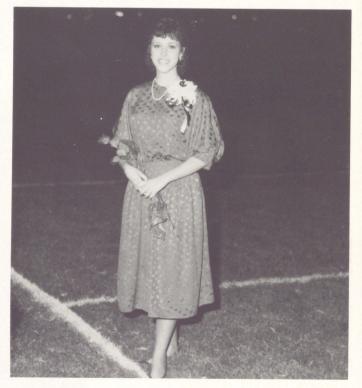

#### Miss Denise Davis

Miss Denise Davis won the honor of representing Cullman High School in the Cullman County Fair Pageant. She dazzled the audience with her hat and cane routine to the tune of "Boogie Down". As well as winning the title of Miss Cullman County Fair Queen, Denise won a talent scholarship to Wallace State Community College, and her fellow contestants selected her as Miss Congeniality. Denise Davis has truly kept the spirit of Cullman High School alive.