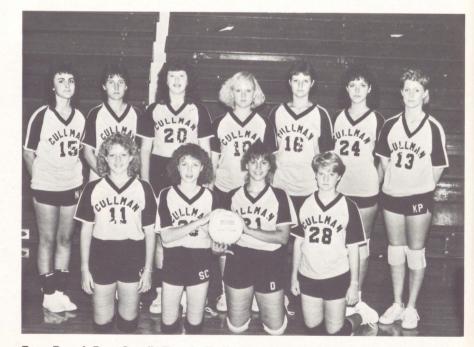

# **1986 VOLLEYBALL**

Bottom, L-R — Heather Stiefelmeyer, Anessa Harbison, Kerry Johnston. and Stacie James. Back, L-R — Wendy Calvert, Kelly Miller, Juanita Taylor, Beth Calvert, S. F. Griffith, and Dena Parker.

# AREA 13 CHAMPIONS

Front Row, L-R — Sharyn Wallace, Yvonne Stancil, Jodi Day, Cathy Bingham, Kristie Sellers, and Laura Noles. Back Row — Suzy Page, Paige Martin, Jennifer Hughes, Michelle Lucas, Kristie Ward, Nikki Smith, and Dawn Smith.