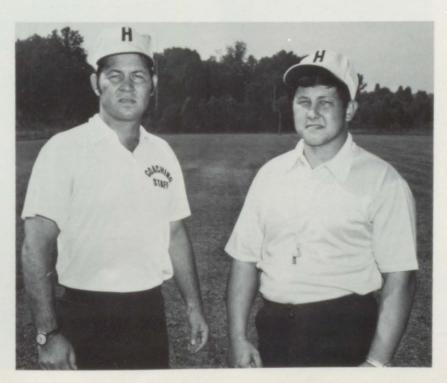

В

'73 and '74

FRONT ROW (L to R) Paul Nail, Perry Swann, Garry Couch, Stanley Barnett, Lyle Cole, Robbie Camp, and Johnny Hope, 2nd ROW (L to R) Alex Oliver, Tim Brigham, Cyrus Leeth, Donell Haley, Otis Green, Steve Burney, Larry Clopton, and Phillip Calahan.