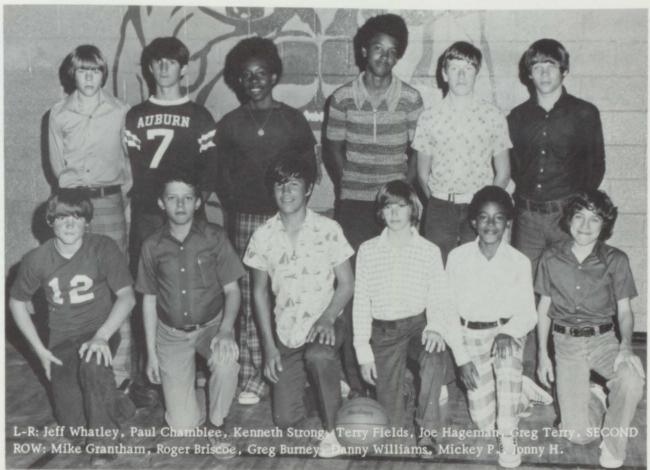

В

'73 and '74

FRONT ROW (L to R) Paul Nail, Perry Swann, Garry Couch, Stanley Barnett, Lyle Cole, Robbie Camp, and Johnny Hope, 2nd ROW (L to R) Alex Oliver, Tim Brigham, Cyrus Leeth, Donell Haley, Otis Green, Steve Burney, Larry Clopton, and Phillip Calahan.