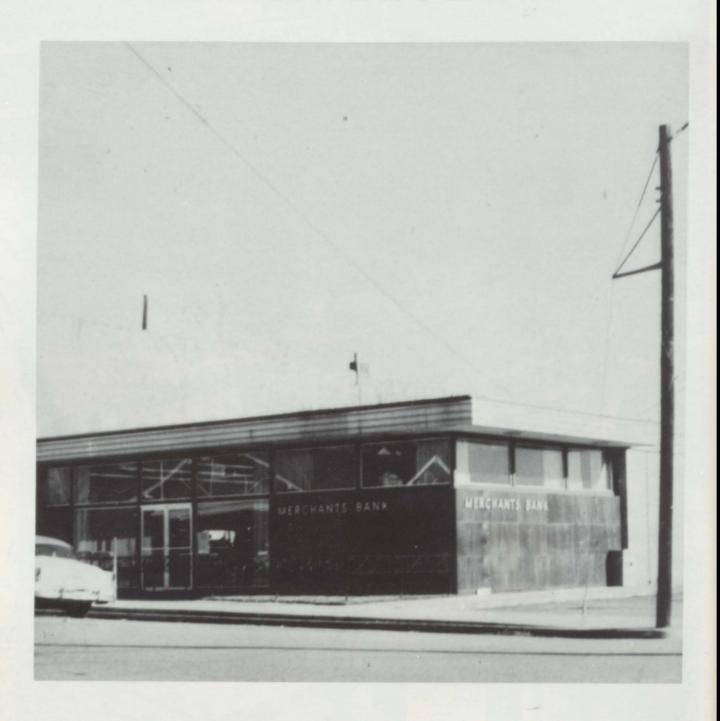

Home Ec.: Carol Baker, P.E.: Joan Burney, Commercial: Susan Green, Betty Crocker: Mary Jo Peinhardt.

# Scholarship

Cullman Col.: Mike Cone, FTA: Theresa McHenery, Cullman Col.: Dale Moore, Salutatorians: Vickie Lee, Susan Green, Valedictorian: Bonnie Edwards.



STANDING L-R: Rhonda Boles, Debbie Gamble, Mike Whitfield, John Crowell, Tony Kretzschmar, Nadine Michelfelder Hartwig, Janet Dean. SEATED: Vickie Lee, Kay Sanders, Jane Sullins, Susan Green, Bonnie Edwards.



Tim Eskew Civitan: Robbie Camp Amer. Legion: Dale Moore Special: Ronald Terrill I Dare You: Vickie Lee DAR: Cynthia Flanigan Special: Jane Sullins Amer. Legion: Rhonda Boles Civitan: Wanda McAnally I Dare You:



Twelve Years Perfect Attendance Award
TONY KRETZSCHMAR



History Award DARRELL PURIFOY



## MERCHANTS BANK



Hanceville, Ala.

# REXALL DRUGS

Hanceville, Ala.



Owner: C. BURKART

Pharmaceutical Supplies Malt Shoppe

Located on the Corner

# BLUE BELL INCORPORATED

Manager DOUG LAMBERT



# LIBERTY NATIONAL LIFE INSURANCE COMPANY



Life - Retirement

Cash Burial - Educational

Health - Accident Group Hospital Savings and Cancer Go Bulldogs!!!
Good Luck Band

Service is Our Best Policy

J. G. McHENRY, Agent 352-6057 Cullman District Office 734-3161



Cullman County Pharmaceutical Association The Medicine Shoppe Corner Apothecary Cullman Apothecary People's Drug Store Rlaza Pharmacy Hanceville Rexall Drug Co. Blue & Gray Drug Co. James Brug Co. Medical Arts Apothedary

# MOSS SERVICE FUNERAL HOME, INC.



# BROWN SERVICE & MUTUAL SAVINGS FUNERAL HOME

Cullman Phone 734-1821 Highway 31 North C