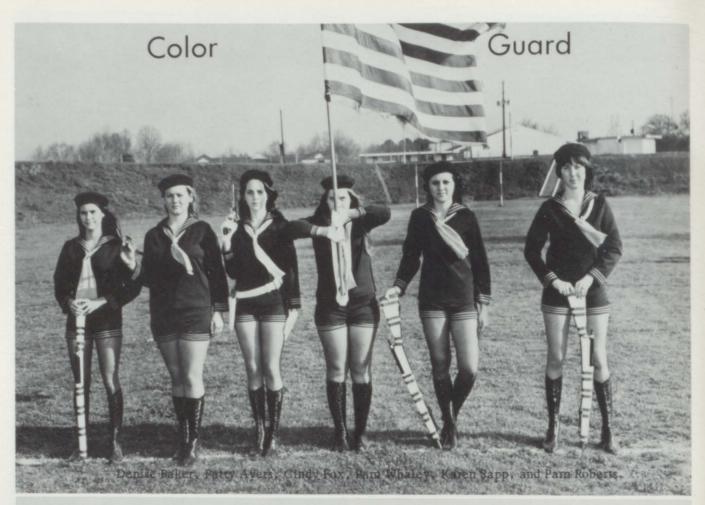

DENISE Burns Volleyball 73-74; Annual Staff 72-74; Powder Puff 73-74; FTA 71-72; FHA 71-72; Basketball 73-74.

RANDY Wren Band.

PATTY Ayers
Junior Miss Enhancer 71; FBLA 4 Years
Pres. 1; Secretary FBLA; 2nd RunnerUp Miss Enhancer 73; Top Ten 74; FTA
72-74; FHA 1 year; Band 67-74; Colour
Guard Captain 10-12; Representative
for State Miss FBLA 74; Student Council; Class Treasurer.