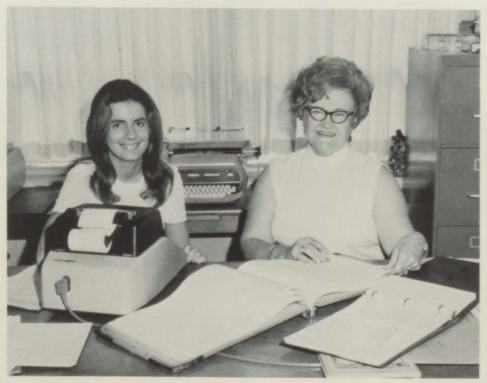

Reading Room
DEBRA KELSOE, VANN GRIFFITH,
RITA JORDAN, MRS. GAY, MRS.
TIDWELL, REBA YOUNG.

Librarians
PERNIE JAMES - LILLIE BOYD

Guidance: ROGER WHITLEY

**FAVORITES** 

Miss S Miss a

Escorts

L-R: Rex Howard, Mike Whitfield, David Jackson, John Crowell, Phillip Denney, Keith Sapp, Tim Eskew.