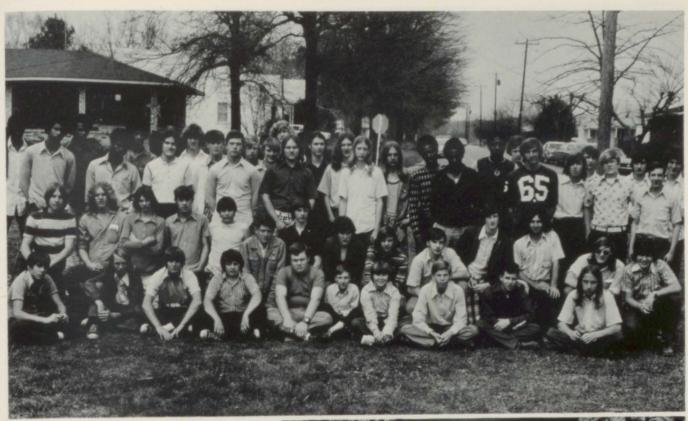

# . . . sharing a special moment

QUEENS, L. to R.: Theresa Crawford, Delonda Smith, Kim Lancaster, and Kennetha Boyd.

Senior Queen

Kennetha Boyd

. . . Beautiful People

Senior Beauties

THERESA Carol McHenry
1st Runner-Up in Jr. Miss Enhancer;
Choir 9-10; FFA 12; County Oratorical
Winner 11; Student Paper Reporter 12;
Band 5-12; FFA Secretary-Treasurer;
Who's Who - Best Dressed.
PHILOSOPHY - The time to be happy
is now; the place to be happy is here;
the way to be happy is to make others