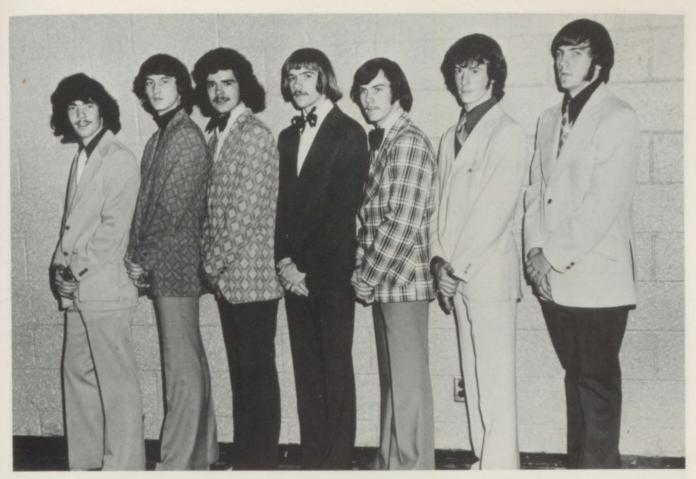

#### Class Beauties

JUNIORS

Sue Pratt Diane Allcorn

SOPHOMORES

Judy Downs Karen Sapp

ORGANIZATIONS

TOP ROW: Terry Hamm, John Crowell, Tim Eskew, Tim Burney, David Jackson, Curtis Doyle, Thomas Bragg, Randy Balalrd, Mike Whitfield, Wanda McAnally, Kay Sanders, Rhonda Grantham, Connie Patrick, Donna Hollis, Danny Sapp, Juanita Pratt, Sue Pratt, Keith Patterson, Phillip Denney, Rene Minor, Donna Wright.