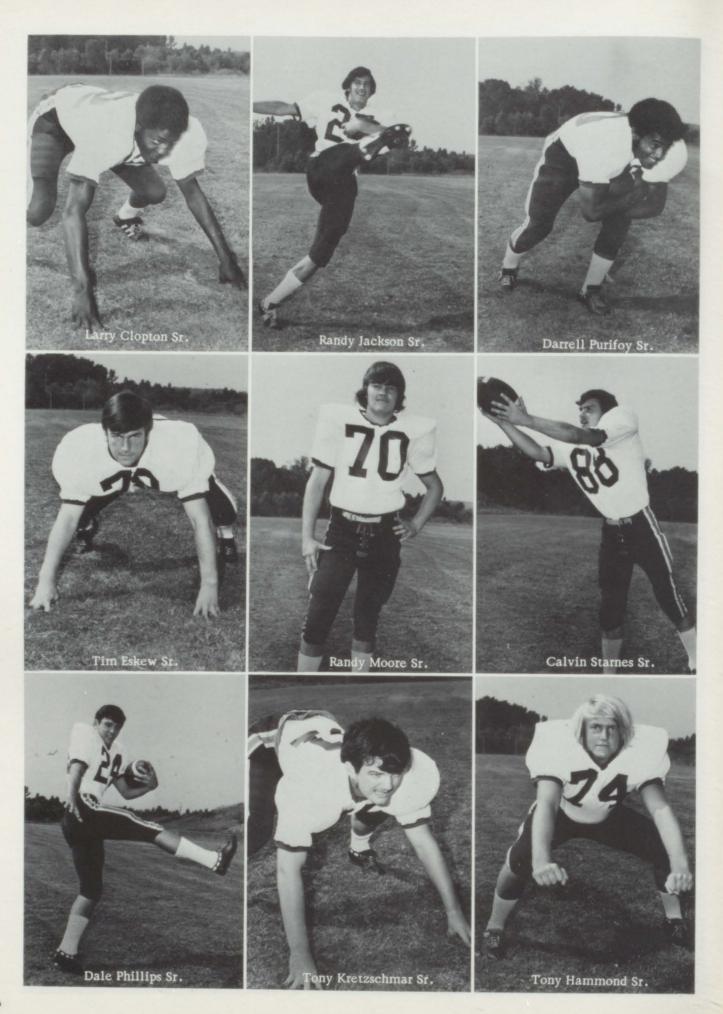

#### TIMOTHY Dale Eskew

Football 8-12; H-Club 10-12; Annual Staff 12; Honor Society 8-12; Baseball 9; Track 9-12; Who's Who Most Likely to Succeed.

Anthony Douglas Hammond Football; Basketball; Track 9-12; Class President 9; FTA 11; H-Club; All-County Football 11; Choir 11; JNHS; Graduation Usher; Who's Who.

Sherrell DALE Phillips
Football; Basketball; Baseball 10-12;
Track 12; FTA 10-12; Boys' State;
Who's Who; Fellowship of Christian
Atheletes; H-Club.
PHILOSOPHY: Live for today because tomorrow may never come.

reality.

MERVIN Leon Turner

TONY Kretzchmar Football 69-74; Honor Society 69-74; H-Club 71-74; Student Council.

BRENDA Kay Sanders
Majorette Band; Volleyball 73; Pep
Club 73; Annual Staff 74; Student
Council Representative 74; FTA 71-74;
Junior Honor Society; Senior Honor
Society 70-74; PACE 74; Library;
Who's Who.

Twelve Years Perfect Attendance Award
TONY KRETZSCHMAR

History Award DARRELL PURIFOY