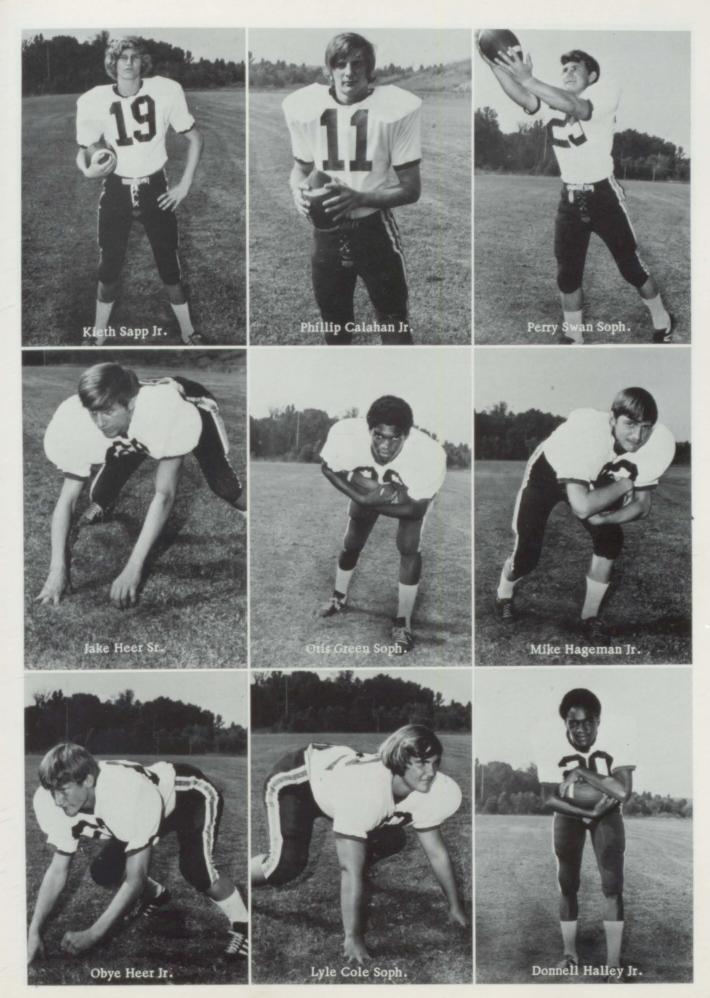

RICKY Van Vance FFA 9-12. AMBITION: To succeed in life.

MARK Andrew Leeth Basketball 8-9; Track 8-12; FFA 9-12.

JAKE Heer Football 9-12: Baseball 9; FTA 9-11; FFA 9-12. AMBITION: To get what I can out of life.