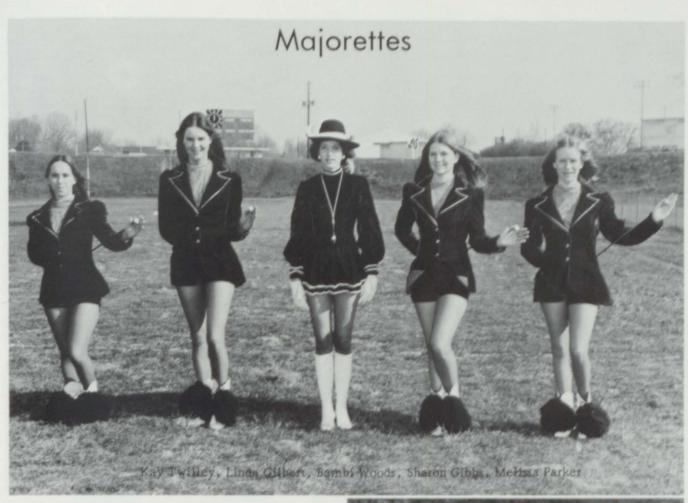

#### Phyllis KIM Reese

Junior Honor Society 7-9; Senior Honor Society 10-12; Freshman Class Beauty; Fair Queen Representative; Choir 9-11; Band 7-12; Flag Corp 9-12; FTA 12; Senior Class Beauty; Powder Puff Game; Student Council Vice-President 12.