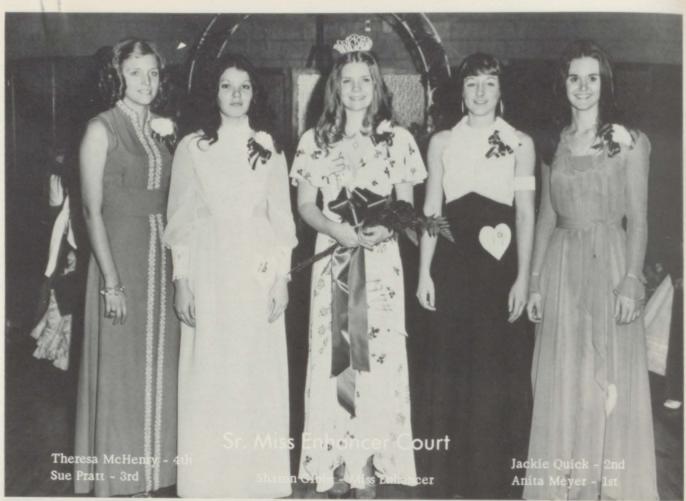

# . . . sharing a special moment

QUEENS, L. to R.: Theresa Crawford, Delonda Smith, Kim Lancaster, and Kennetha Boyd.

Senior Queen

Kennetha Boyd

. . . Beautiful People

Senior Beauties

THERESA Carol McHenry
1st Runner-Up in Jr. Miss Enhancer;
Choir 9-10; FFA 12; County Oratorical
Winner 11; Student Paper Reporter 12;
Band 5-12; FFA Secretary-Treasurer;
Who's Who - Best Dressed.
PHILOSOPHY - The time to be happy
is now; the place to be happy is here;
the way to be happy is to make others

PHILOSOPHY: Seeking means to have a goal.

Marsha SUSAN Green
FHA State Convention Delegate 8;
Junior Miss Yuletide 8; Junior National
Honor Society Secretary; NHS 10-12;
Class Beauty 9 and 11; Class President
10-11; Miss Yuletide Representative
10; Student Council 10-12; Band 8-11;
American History Award; Who's Who
Best Figure; Commencement Usherette
11; 3rd Runner-Up Miss Enhancer.
PHILOSOPHY: "I feel the capacity to
care is the thing which gives life its
deepest significance."