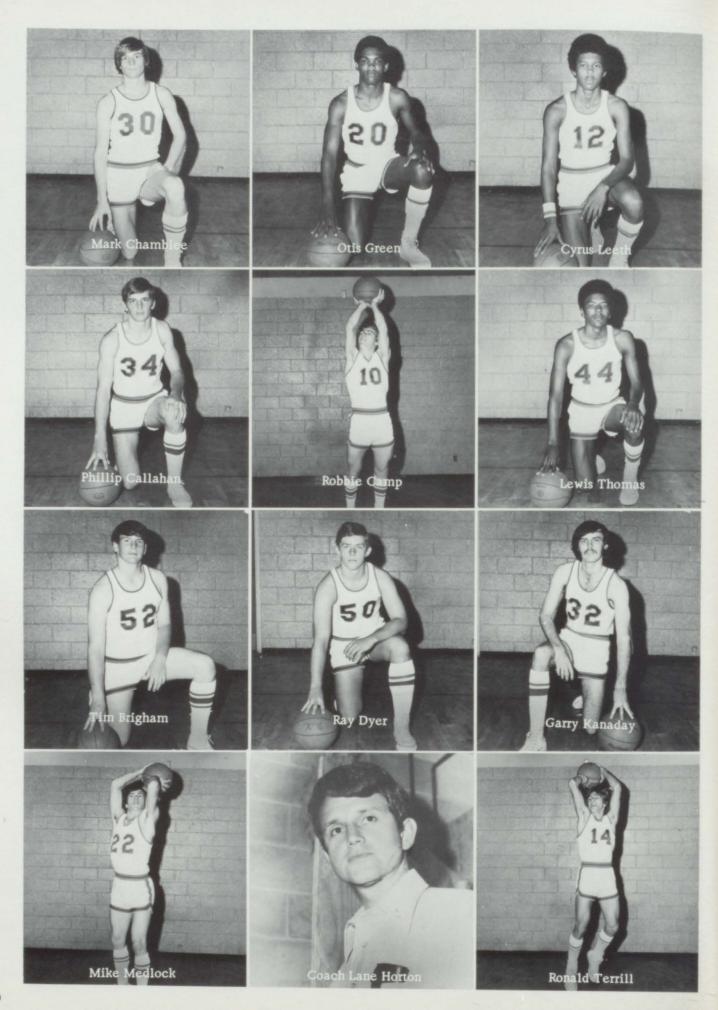

# A-Teám 22 14 34 12 44 52 30 50 20 22 10 Basketball Team

L-R: Mike Medlock, Ronald Terrill, Phillip Callahan, Cyrus Leeth, Lewis Thomas, Tim Brigham, Mark Chamblee, Ray Dyer, Otis Green, Garry Kanaday, Robbie Camp.