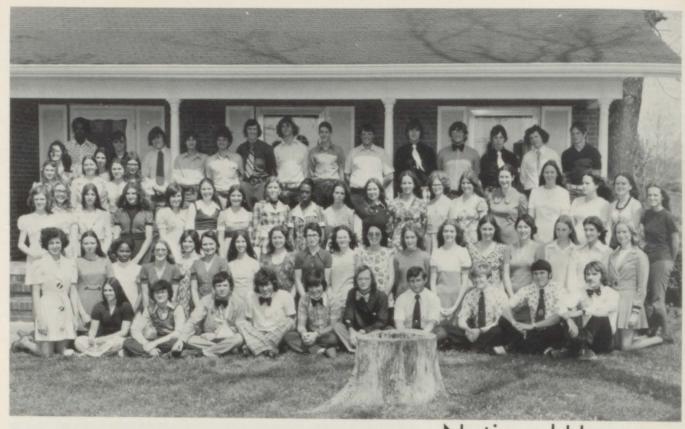

# . . . sharing a special moment

QUEENS, L. to R.: Theresa Crawford, Delonda Smith, Kim Lancaster, and Kennetha Boyd.

Senior Queen

Kennetha Boyd

. . . Beautiful People

Senior Beauties

THERESA Carol McHenry
1st Runner-Up in Jr. Miss Enhancer;
Choir 9-10; FFA 12; County Oratorical
Winner 11; Student Paper Reporter 12;
Band 5-12; FFA Secretary-Treasurer;
Who's Who - Best Dressed.
PHILOSOPHY - The time to be happy
is now; the place to be happy is here;
the way to be happy is to make others