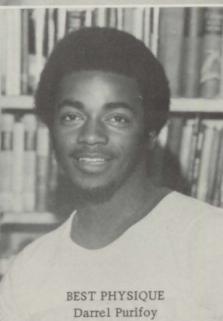

JONN Crowell Band 7-9; NJHS 7-9; NHS 10-12; Leo Club 10; Annual Staff 12; Who's Who; Pace; Golf Club 11-12.

DARRELL Anthony Purifoy Class Favorite 11; Graduation Usher; Who's Who; Football 12. AMBITION: Enter Tennessee Southern University and become a top rated