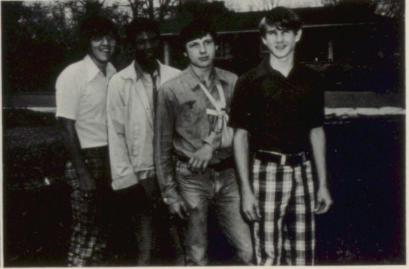

Reading Room
DEBRA KELSOE, VANN GRIFFITH,
RITA JORDAN, MRS. GAY, MRS.
TIDWELL, REBA YOUNG.

Librarians
PERNIE JAMES - LILLIE BOYD

Guidance: ROGER WHITLEY

**FAVORITES** 

Miss S Miss a

Escorts

L-R: Rex Howard, Mike Whitfield, David Jackson, John Crowell, Phillip Denney, Keith Sapp, Tim Eskew.