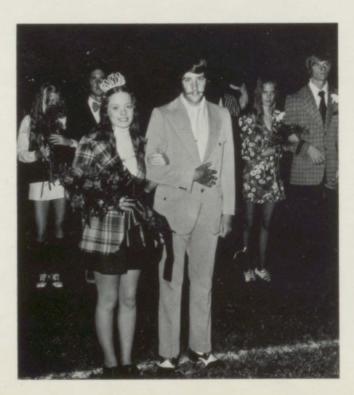

Reading Room
DEBRA KELSOE, VANN GRIFFITH,
RITA JORDAN, MRS. GAY, MRS.
TIDWELL, REBA YOUNG.

Librarians
PERNIE JAMES - LILLIE BOYD

Guidance: ROGER WHITLEY

**FAVORITES** 

Miss S Miss a

Escorts

L-R: Rex Howard, Mike Whitfield, David Jackson, John Crowell, Phillip Denney, Keith Sapp, Tim Eskew.

Judy Downs - Joy Downs - Diane Allcorn

Theresa Hunter - Paula Downs - Natalie Fields

MOST INTELLIGENT
John Crowell

Who's

Who

ATHLETIC
Ronald Terrill

Friendship Is Just Hangin Around