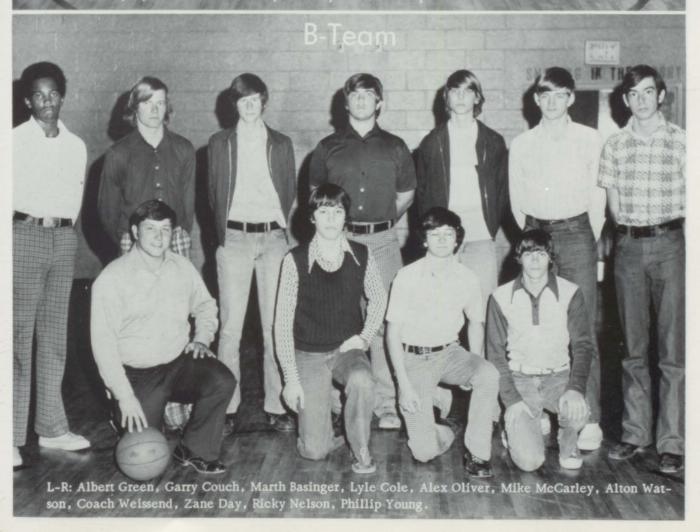

# A-Teám 22 14 34 12 44 52 30 50 20 22 10 Basketball Team

L-R: Mike Medlock, Ronald Terrill, Phillip Callahan, Cyrus Leeth, Lewis Thomas, Tim Brigham, Mark Chamblee, Ray Dyer, Otis Green, Garry Kanaday, Robbie Camp.