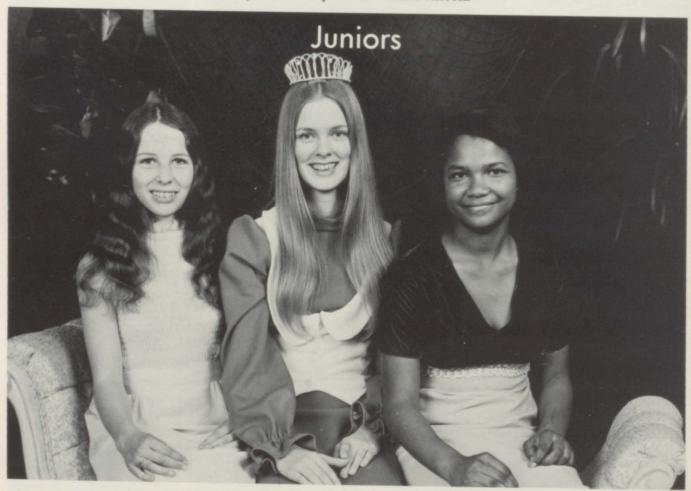

Reading Room
DEBRA KELSOE, VANN GRIFFITH,
RITA JORDAN, MRS. GAY, MRS.
TIDWELL, REBA YOUNG.

Librarians
PERNIE JAMES - LILLIE BOYD

Guidance: ROGER WHITLEY

**FAVORITES** 

Miss S Miss a

Escorts

L-R: Rex Howard, Mike Whitfield, David Jackson, John Crowell, Phillip Denney, Keith Sapp, Tim Eskew.

Judy Downs - Joy Downs - Diane Allcorn

Theresa Hunter - Paula Downs - Natalie Fields

MOST INTELLIGENT
John Crowell

Who's

Who

ATHLETIC
Ronald Terrill

Friendship Is Just Hangin Around

#### Class Beauties

JUNIORS

Sue Pratt Diane Allcorn

SOPHOMORES

Judy Downs Karen Sapp

ORGANIZATIONS

TOP ROW: Terry Hamm, John Crowell, Tim Eskew, Tim Burney, David Jackson, Curtis Doyle, Thomas Bragg, Randy Balalrd, Mike Whitfield, Wanda McAnally, Kay Sanders, Rhonda Grantham, Connie Patrick, Donna Hollis, Danny Sapp, Juanita Pratt, Sue Pratt, Keith Patterson, Phillip Denney, Rene Minor, Donna Wright.