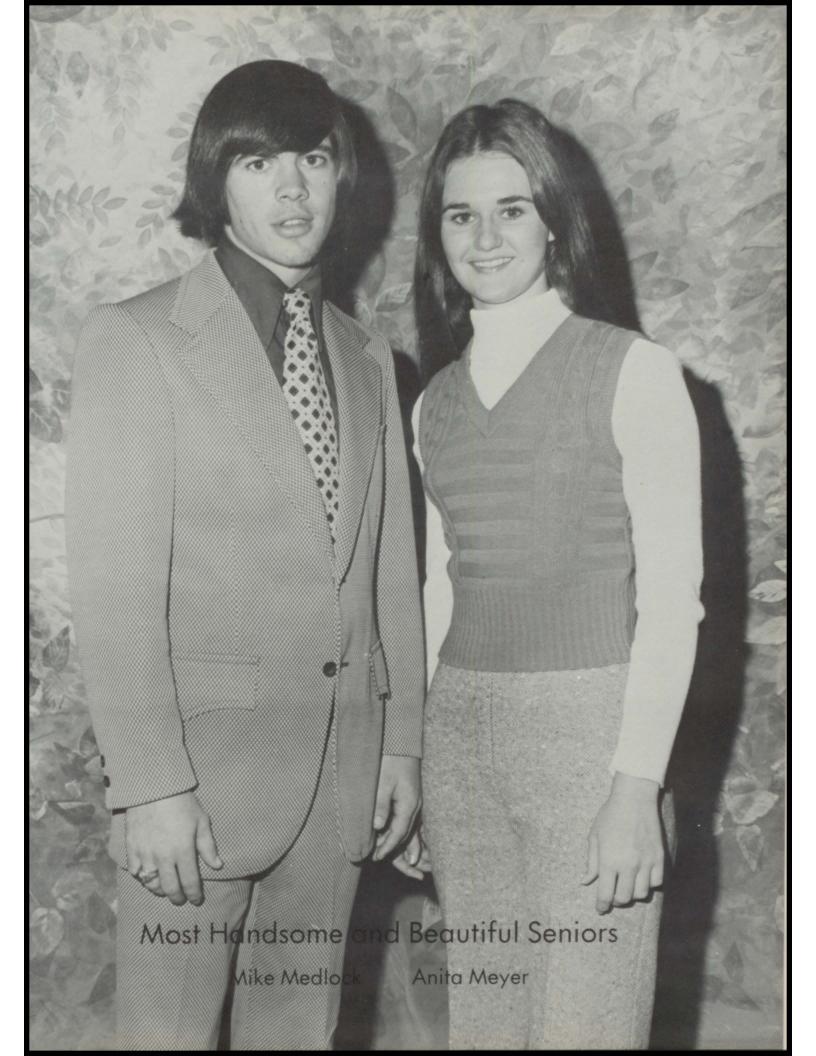

RANDY Dale Ballard Band 9-11; Annual Staff 12. AMBITION: To go to college.

Shirley ANITA Meyer
Enhancer Staff 11-12; Editor 12; Class
Beauty 11; Class Favorite 11; Who's
Who 12; Baccalaureate Usherette 11;
FHA 10, 11, 12; Vice-President 11;
Basketball Team 11, 12; Volleyball
Team 12; FTA 12; FHA President 12;
Powder Puff Game 12; Most Valuable
Defensive Back.