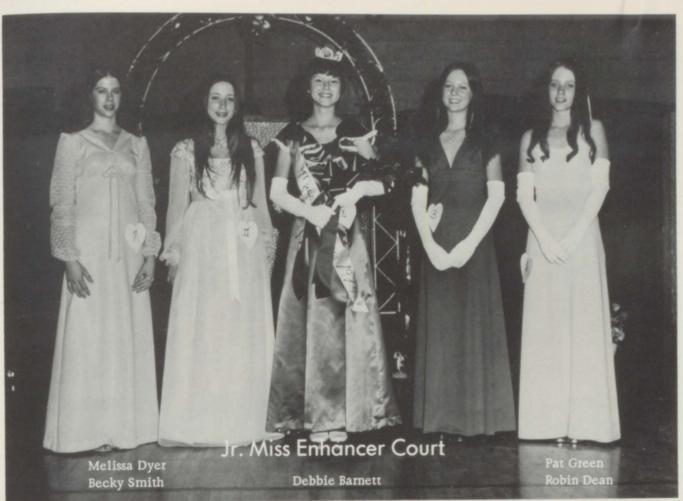

DINE CLAPP

RICHARD BAGGETT



7th: WAYNE WEISIND JAMES PHILLIPS DOUGLAS BURNS FORD SMITH











JANETTE JOHNSON, LINDA AKIN, LARRY FARR, CHARLES PHILLIPS

JOHN WALKER, MICHAEL COYNE, LELA BRADFORD, OLEN BOLZLE,



WILMA BLAND, Store Operator

**Upper Elementary** 

# To a second seco

1st Grade: MARGRET NICHOLS DEBRA MIDDLEBROOKS

## Lower Elementary



2nd Grade:
RUTH GILBERT
ELIZABETH HOWINGTON
JENETTA LEETH
ELIZABETH JOCHUM



3rd Grade:
LILLIAN ARTIST
LINDA WARREN
RUBY BARBER
BETTY MCINTOSH
CLAIRE BITTINGER





Co-op CECLIA WARD, FLORENCE LYNCH, DON ESTEP, SANDRA FORD.





Reading Room
DEBRA KELSOE, VANN GRIFFITH,
RITA JORDAN, MRS. GAY, MRS.
TIDWELL, REBA YOUNG.

Librarians
PERNIE JAMES - LILLIE BOYD



Guidance: ROGER WHITLEY



**FAVORITES** 

Miss S Miss a









































Escorts

L-R: Rex Howard, Mike Whitfield, David Jackson, John Crowell, Phillip Denney, Keith Sapp, Tim Eskew.







Judy Downs - Joy Downs - Diane Allcorn



Theresa Hunter - Paula Downs - Natalie Fields













MOST INTELLIGENT
John Crowell



Who's





Who











ATHLETIC
Ronald Terrill































































Friendship Is Just Hangin Around

#### Class Beauties

JUNIORS

Sue Pratt Diane Allcorn









SOPHOMORES

Judy Downs Karen Sapp











ORGANIZATIONS



TOP ROW: Terry Hamm, John Crowell, Tim Eskew, Tim Burney, David Jackson, Curtis Doyle, Thomas Bragg, Randy Balalrd, Mike Whitfield, Wanda McAnally, Kay Sanders, Rhonda Grantham, Connie Patrick, Donna Hollis, Danny Sapp, Juanita Pratt, Sue Pratt, Keith Pat