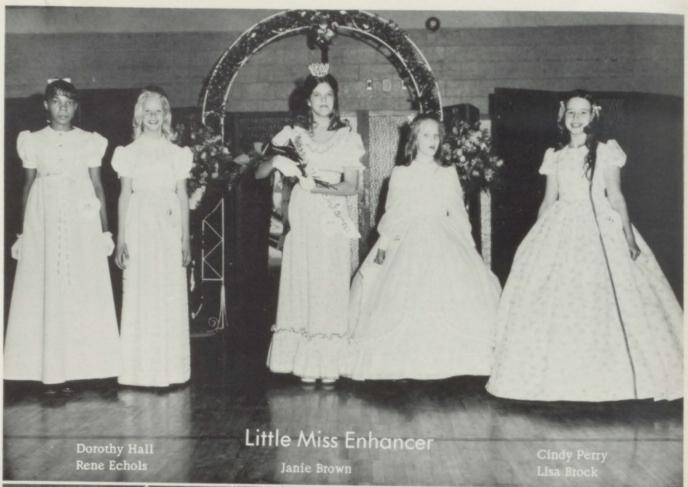

# . . . sharing a special moment

QUEENS, L. to R.: Theresa Crawford, Delonda Smith, Kim Lancaster, and Kennetha Boyd.

Senior Queen

Kennetha Boyd

. . . Beautiful People

Senior Beauties

THERESA Carol McHenry
1st Runner-Up in Jr. Miss Enhancer;
Choir 9-10; FFA 12; County Oratorical
Winner 11; Student Paper Reporter 12;
Band 5-12; FFA Secretary-Treasurer;
Who's Who - Best Dressed.
PHILOSOPHY - The time to be happy
is now; the place to be happy is here;
the way to be happy is to make others