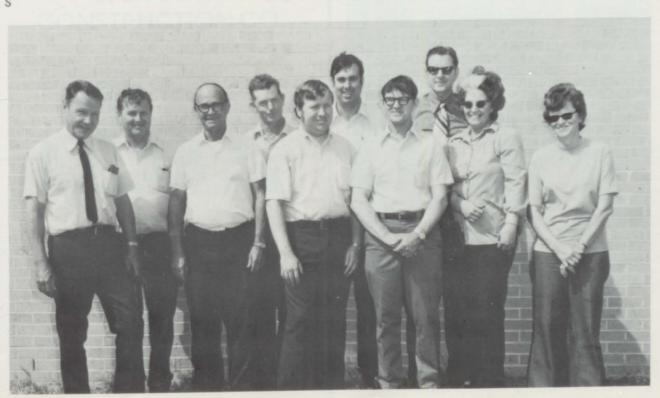

# Sr. High Teachers

11th: MAXINE MOORE, ROLLAN EDWARDS, JUNE HARBISON, and CLARA MAE BURKART.

# Jr.

LANE HORTON

8th: GERLDINE CLAPP

RICHARD BAGGETT

7th: WAYNE WEISIND JAMES PHILLIPS DOUGLAS BURNS FORD SMITH

JANETTE JOHNSON, LINDA AKIN, LARRY FARR, CHARLES PHILLIPS

JOHN WALKER, MICHAEL COYNE, LELA BRADFORD, OLEN BOLZLE,

WILMA BLAND, Store Operator

**Upper Elementary** 