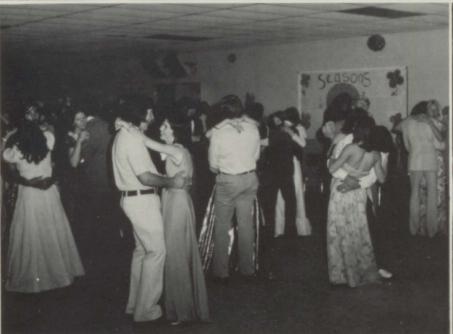

# . . . sharing a special moment

QUEENS, L. to R.: Theresa Crawford, Delonda Smith, Kim Lancaster, and Kennetha Boyd.

Senior Queen

Kennetha Boyd

. . . Beautiful People

Senior Beauties

THERESA Carol McHenry
1st Runner-Up in Jr. Miss Enhancer;
Choir 9-10; FFA 12; County Oratorical
Winner 11; Student Paper Reporter 12;
Band 5-12; FFA Secretary-Treasurer;
Who's Who - Best Dressed.
PHILOSOPHY - The time to be happy
is now; the place to be happy is here;
the way to be happy is to make others