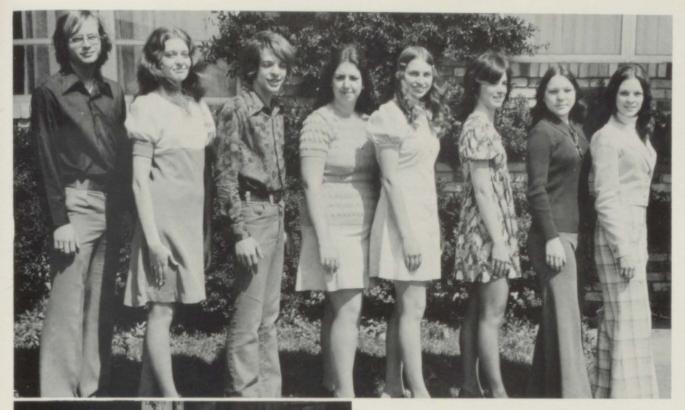

Reading Room
DEBRA KELSOE, VANN GRIFFITH,
RITA JORDAN, MRS. GAY, MRS.
TIDWELL, REBA YOUNG.

Librarians
PERNIE JAMES - LILLIE BOYD

Guidance: ROGER WHITLEY

**FAVORITES** 

Miss S Miss a

Escorts

L-R: Rex Howard, Mike Whitfield, David Jackson, John Crowell, Phillip Denney, Keith Sapp, Tim Eskew.

Judy Downs - Joy Downs - Diane Allcorn

Theresa Hunter - Paula Downs - Natalie Fields

MOST INTELLIGENT
John Crowell

Who's

Who

ATHLETIC
Ronald Terrill

Friendship Is Just Hangin Around

#### Class Beauties

JUNIORS

Sue Pratt Diane Allcorn

SOPHOMORES

Judy Downs Karen Sapp

ORGANIZATIONS

TOP ROW: Terry Hamm, John Crowell, Tim Eskew, Tim Burney, David Jackson, Curtis Doyle, Thomas Bragg, Randy Balalrd, Mike Whitfield, Wanda McAnally, Kay Sanders, Rhonda Grantham, Connie Patrick, Donna Hollis, Danny Sapp, Juanita Pratt, Sue Pratt, Keith Patterson, Phillip Denney, Rene Minor, Donna Wright.