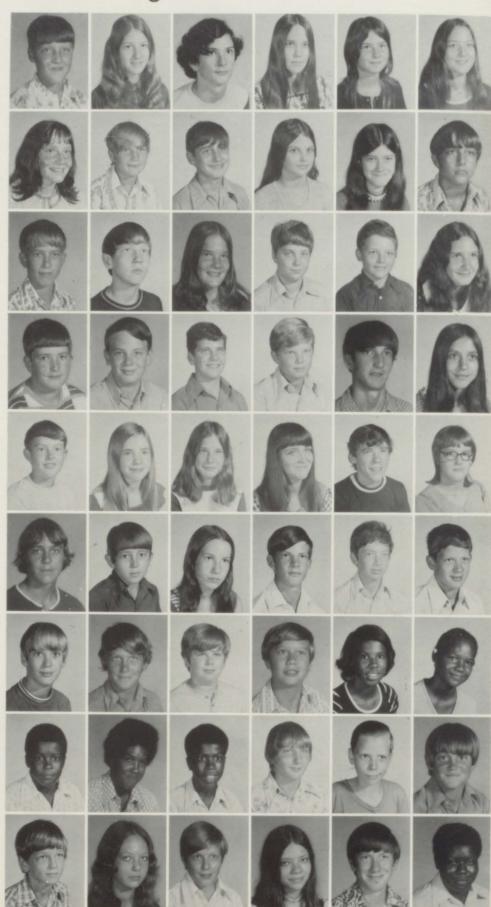

# . . . sharing a special moment

QUEENS, L. to R.: Theresa Crawford, Delonda Smith, Kim Lancaster, and Kennetha Boyd.

Senior Queen

Kennetha Boyd

. . . Beautiful People

Senior Beauties

THERESA Carol McHenry
1st Runner-Up in Jr. Miss Enhancer;
Choir 9-10; FFA 12; County Oratorical
Winner 11; Student Paper Reporter 12;
Band 5-12; FFA Secretary-Treasurer;
Who's Who - Best Dressed.
PHILOSOPHY - The time to be happy
is now; the place to be happy is here;
the way to be happy is to make others

#### VICKIE Lee

Jr. NHS 7-9; NHS 10-12; FHA 9-10; DAR Ġood Citizenship; Paper Staff 11; Editor of Paper Staff 12; Senior Council; Who's Who Friendliest.

Robert Alexander Camp (ROBBIE)
Football; Basketball; Honor Society 812; H-Club; Track 7-12; Boys' State
Representative; President Student
Council; Student Council 9-12; FTA
10-12; Cullman Co. Youth Council
11-12; Who's Who Best All Around.
PHILOSOPHY - Mercy is a greater
thing than right.