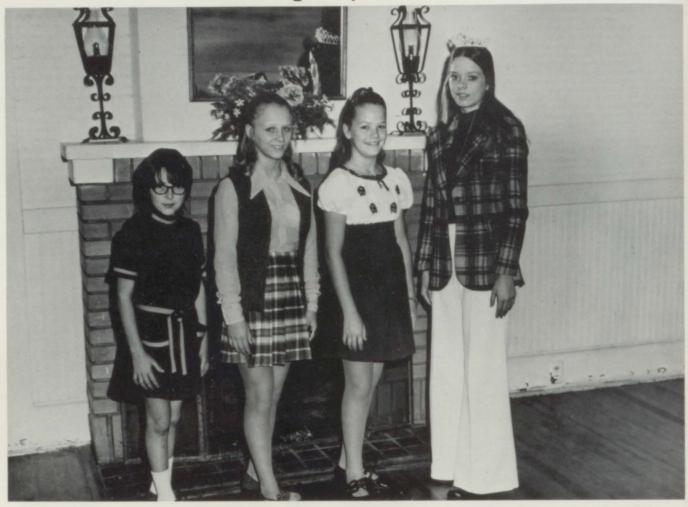

# . . . sharing a special moment

QUEENS, L. to R.: Theresa Crawford, Delonda Smith, Kim Lancaster, and Kennetha Boyd.

Senior Queen

Kennetha Boyd

. . . Beautiful People

Senior Beauties

THERESA Carol McHenry
1st Runner-Up in Jr. Miss Enhancer;
Choir 9-10; FFA 12; County Oratorical
Winner 11; Student Paper Reporter 12;
Band 5-12; FFA Secretary-Treasurer;
Who's Who - Best Dressed.
PHILOSOPHY - The time to be happy
is now; the place to be happy is here;
the way to be happy is to make others