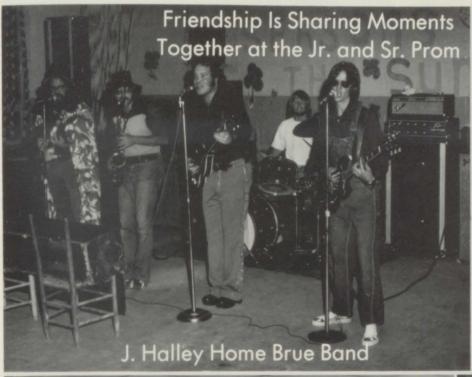

GER





Co-op CECLIA WARD, FLORENCE LYNCH, DON ESTEP, SANDRA FORD.





Reading Room
DEBRA KELSOE, VANN GRIFFITH,
RITA JORDAN, MRS. GAY, MRS.
TIDWELL, REBA YOUNG.

Librarians
PERNIE JAMES - LILLIE BOYD



Guidance: ROGER WHITLEY



**FAVORITES** 

Miss S Miss a









































Escorts

L-R: Rex Howard, Mike Whitfield, David Jackson, John Crowell, Phillip Denney, Keith Sapp, Tim Eskew.







Judy Downs - Joy Downs - Diane Allcorn



Theresa Hunter - Paula Downs - Natalie Fields













MOST INTELLIGENT
John Crowell



Who's





Who











ATHLETIC
Ronald Terrill































































Friendship Is Just Hangin Around

#### Class Beauties

JUNIORS

Sue Pratt Diane Allcorn









SOPHOMORES

Judy Downs Karen Sapp











ORGANIZATIONS



TOP ROW: Terry Hamm, John Crowell, Tim Eskew, Tim Burney, David Jackson, Curtis Doyle, Thomas Bragg, Randy Balalrd, Mike Whitfield, Wanda McAnally, Kay Sanders, Rhonda Grantham, Connie Patrick, Donna Hollis, Danny Sapp, Juanita Pratt, Sue Pratt, Keith Patterson, Phillip Denney, Rene Minor, Donna Wright.

Mr. Rollan Edwards



Greg Burden - Anita Meyer - Dale Moore





Sponsor Mrs. Cole

F.T.A.



OFFICERS

Dale Moore, Diane Allcorn, Cyrus Leeth, Kay Twilley, Theresa
McHenry.

Advisor:



Officers: Robbie Camp, Pres., Kim Reese, Veep., Rhonda Boles; Sec., Tim Ballard; Treas.

### Student Council



## H Club





Coach Larry Reed



### FFA

Quartet Officers

Sponsor: Hue Smith









National Honor Society



Officers: Karen Sloan, Randy Jackson, Mike Whitfiel